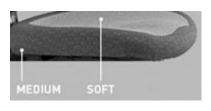

LINEAR Executive comes in two versions, the EXECUTIVE DIRECTOR with polished chrome fixed armrests and the EXECUTIVE SYNCHRO with adjustable armrests. Both are available in High and Medium back heights and can be covered in leather or fabric to your selection.

### **OPTIONS**

Medium or High Back Polished Aluminium Hi Arch Base Seat Depth Adjustment (Synchro version)

Fabric, Vinyl or Leather to Selection