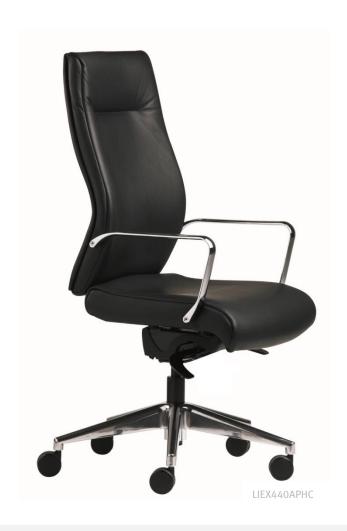

### LINEAR Executive

Statement seating for High-End Boardroom, CEO and Top level management applications. Command and decide with authority in the LINEAR with its very impressive appearance and plush feel.

LINEAR Executive comes in two versions, the EXECUTIVE DIRECTOR with polished chrome fixed armrests and the EXECUTIVE SYNCHRO with adjustable armrests. Both are available in High and Medium back heights and can be covered in leather or fabric to your selection.

### **FEATURES – LINEAR EXECUTIVE DIRECTOR**

Multi Tilt & Lock Mechanism EASY-Adjust Tension Control Polished Chrome Fixed Armrests Dual Density POSTURE ZONE Seat Fire Retardant Foam Hi Arch Polished Aluminium Base