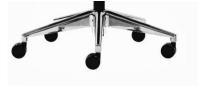

### **FEATURES – LINEAR EXECUTIVE DIRECTOR**

Multi Tilt & Lock Mechanism EASY-Adjust Tension Control Polished Chrome Fixed Armrests Dual Density POSTURE ZONE Seat Fire Retardant Foam Hi Arch Polished Aluminium Base

### **OPTIONS**

Medium or High Back Polished Aluminium Hi Arch Base Seat Depth Adjustment (Synchro version)

Fabric, Vinyl or Leather to Selection