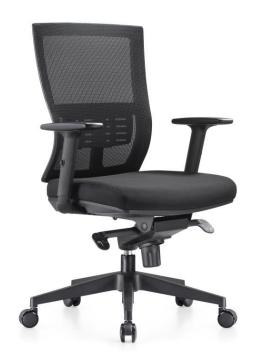

# Cascade Mesh Office Chair

Offering the best in comfort, ergonomic support and modern styling at an unbeatable price, the Cascade Mesh Chair is an essential addition to any office. The powerful synchro mechanism, tension control and breathable mesh backing ensures total comfort, while the adjustable armrests, gas height adjustment and back and seat tilt put you in complete control. Combined with supportive high-density foam and lumbar support, the Cascade is suitable for over 8 hours of sitting time.

#### Features:

Adjustable Armrests and Lumbar Support Tilt with Tension Control Gas Height Adjust Breathable Mesh Back High Density Foam Seatpad