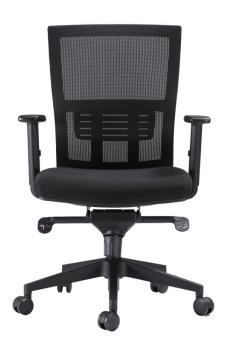

# Cascade Mesh Office Chair

Offering the best in comfort, ergonomic support and modern styling at an unbeatable price, the Cascade Mesh Chair is an essential addition to any office. The powerful synchro mechanism, tension control and breathable mesh backing ensures total comfort, while the adjustable armrests, gas height adjustment and back and seat tilt put you in complete control. Combined with supportive high-density foam and lumbar support, the Cascade is suitable for over 8 hours of sitting time.

#### Features:

Adjustable Armrests and Lumbar Support Tilt with Tension Control Gas Height Adjust Breathable Mesh Back High Density Foam Seatpad