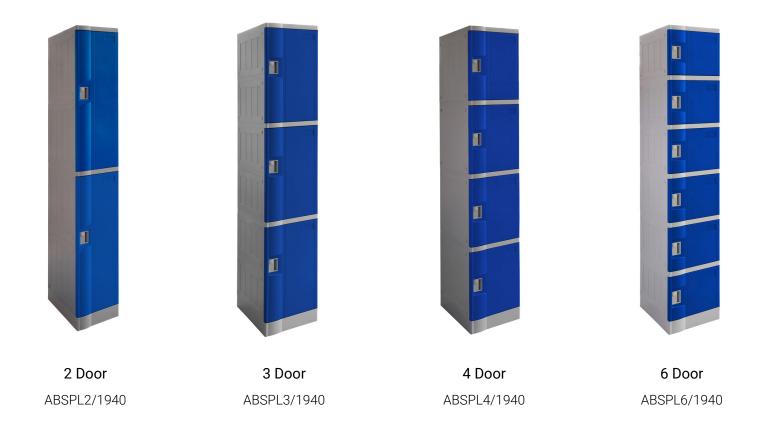

### **Product Type**

ABS Lockers - 2-6 Doors

### Dimensions

380W x 500D x 1940H Half, Third, Quarter, Sixth Height

# Standard Models