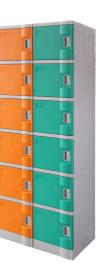

A wide range of colours (blue/grey standard) and door configurations are available, and name plates and pad-latch lock fittings come standard.

Locker benches and stands are also available to suit.

### Finishes

Grey Carcass with: Blue, Red, Yellow, Light Blue, Green, Pink, Orange, Woodgrain

### **Options**

Wide range of lock options Numbering Shelfs, Hooks, and Rails Plinths Sloping Tops