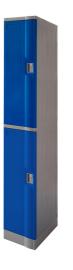

A wide range of colours (blue/grey standard) and door configurations are available, and name plates and pad-latch lock fittings come standard.

Locker benches and stands are also available to suit.

### Dimensions

380W x 500D x 1940H Half, Third, Quarter, Sixth Height

### Finishes

Grey Carcass with: Blue, Red, Yellow, Light Blue, Green, Pink, Orange, Woodgrain