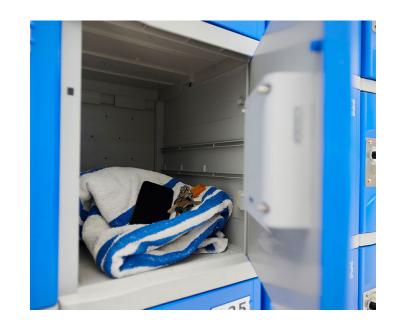

## **ABS Plastic Locker Range**

Steelco ABS Plastic Lockers offer the benefits of a plastic locker system in a stocked and cost effective unit. They are durable, scratch resistant, water resistant, and easy to clean.

### Materials

ABS Plastic - doors double skinned and reinforced

### Features

Padlatch Locks Modular System Name Plate Inserts