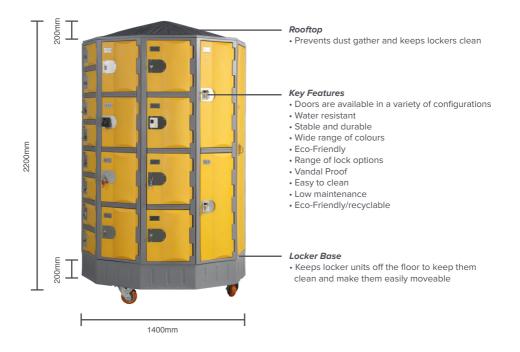

#### **PRODUCT SPECIFICATIONS**

| 1810mm    |             |             |             |             |             |
|-----------|-------------|-------------|-------------|-------------|-------------|
| T-R385XXL | T-R385XXL/2 | T-R385XXL/3 | T-R385XXL/4 | T-R385XXL/6 | T-R385XXL/8 |

#### **PRODUCT FEATURES**

07 3088 6379 www.fdblockers.com.au