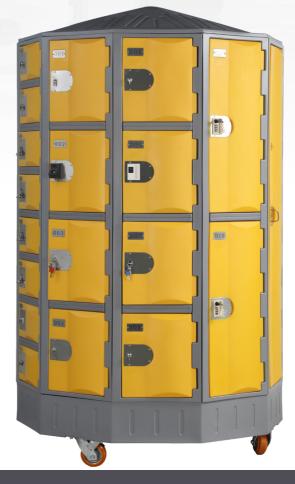

## CAROUSEL LOCKERS

- Stable, durable and moveable
- Indoor and outdoor use
- Eco-friendly
- Water Resistant
- Low Maintenance

07 3088 6379 www.fdblockers.com.au

### **PRODUCT INFORMATION**