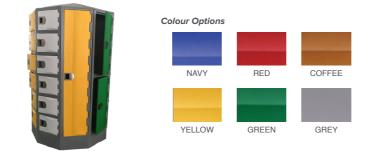

#### **COLOUR OPTIONS**

Door unit colours can be customised to suit a certain theme or create a interresting design element.