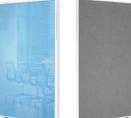

## Communicate Glassboard / Pinboard

Sophisticated and functional room dividers. Create any workspace, meeting area required. All the enduring benefits of hardwearing glass with no stainig or ghosting.

- Features white or blue magnetic glass one side with pinnable fabric on the other side
- Pinnable fabric has sound absorbing properties that reduce noise and improve acoustic comfort of a space
- Large lockable 90mm castors
- Supplied with 2 adjustable flipchart hooks