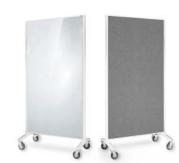

## Communicate Whiteboard / Pinboard

Functional and very versatile room dividers. Create any workspace, meeting area required. Units can be linked together, form any shape. Link as many units as you like.

- Available in either double sided magnetic whiteboard one side, charcoal pinnable fabric board the other or double sided - magnetic whiteboard
- Large lockable 90mm castors
- Supplied with 2 adjustable flipchart hooks and 150mm magnetic pen tray.