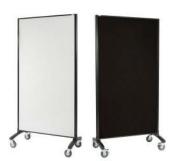

## Communicate Whiteboard / Pinboard

Functional and very versatile room dividers. Create any workspace, meeting area required. Units can be linked together, form any shape. Link as many units as you like.

- Available in either double sided magnetic whiteboard one side, charcoal pinnable fabric board the other or double sided - magnetic whiteboard
- Large lockable 90mm castors
- Supplied with 2 adjustable flipchart hooks and 150mm magnetic pen tray.

#### Communicate VRD1890-WW

Whiteboard / Whiteboard

63

Communicate VRD1890GD

Communicate VRD1890GW

Blue Glassboard / Pinboard

White Glassboard / Pinboard