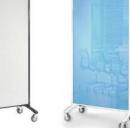

## Communicate Glassboard / Pinboard

Sophisticated and functional room dividers. Create any workspace, meeting area required. All the enduring benefits of hardwearing glass with no stainig or ghosting.

- Features white or blue magnetic glass one side with pinnable fabric on the other side
- Pinnable fabric has sound absorbing properties that reduce noise and improve acoustic comfort of a space
- Large lockable 90mm castors
- Supplied with 2 adjustable flipchart hooks

#### Communicate VRD1890-WW

Whiteboard / Whiteboard

63

Communicate VRD1890GD

Communicate VRD1890GW

Blue Glassboard / Pinboard

White Glassboard / Pinboard