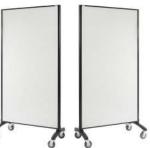

## Communicate Whiteboard / Pinboard

Functional and very versatile room dividers. Create any workspace, meeting area required. Units can be linked together, form any shape. Link as many units as you like.

- Available in either double sided magnetic whiteboard one side, charcoal pinnable fabric board the other or double sided - magnetic whiteboard
- Large lockable 90mm castors
- Supplied with 2 adjustable flipchart hooks and 150mm magnetic pen tray.

#### Communicate VRD1890-WW

Whiteboard / Whiteboard

63

Communicate VRD1890GD

Communicate VRD1890GW

Blue Glassboard / Pinboard

White Glassboard / Pinboard