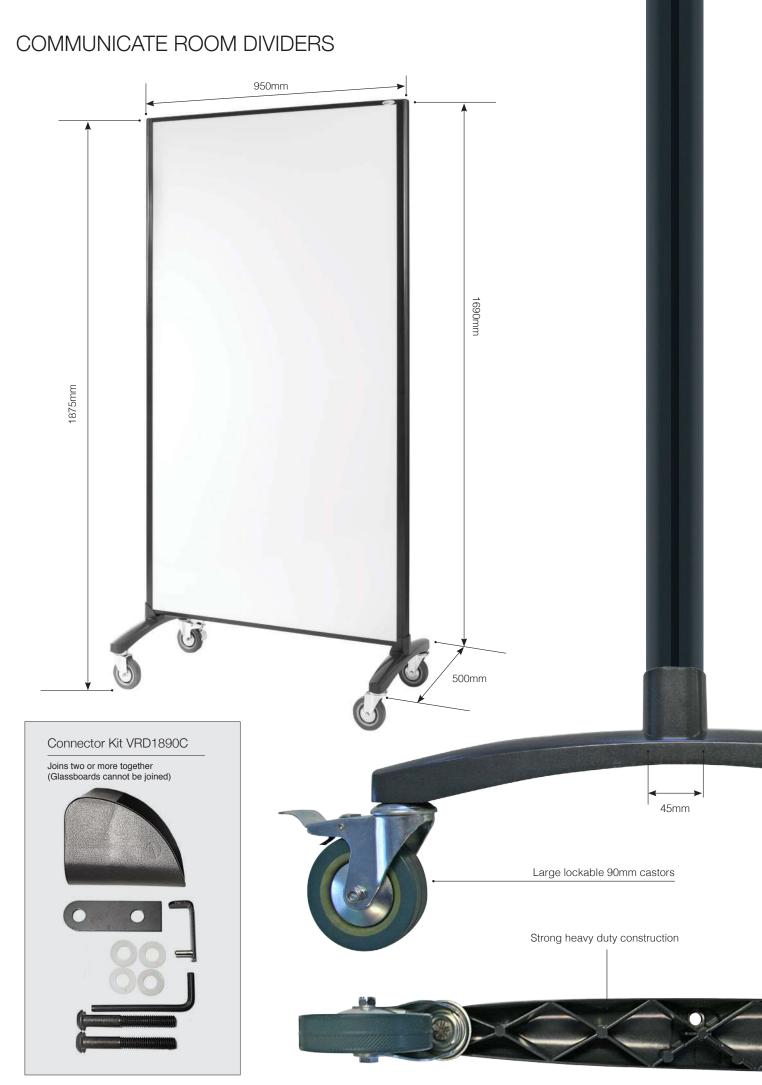

# COMMUNICATE ROOM DIVIDERS

- Available in either double sided magnetic whiteboard one side, charcoal pinnable fabric board the other or double sided - magnetic whiteboard
- Large lockable 90mm castors
- Supplied with 2 adjustable flipchart hooks and 150mm magnetic pen tray.

- Features white or blue magnetic glass one side with pinnable fabric on the other side
- Pinnable fabric has sound absorbing properties that reduce noise and improve acoustic comfort of a space
- Large lockable 90mm castors
- Supplied with 2 adjustable flipchart hooks