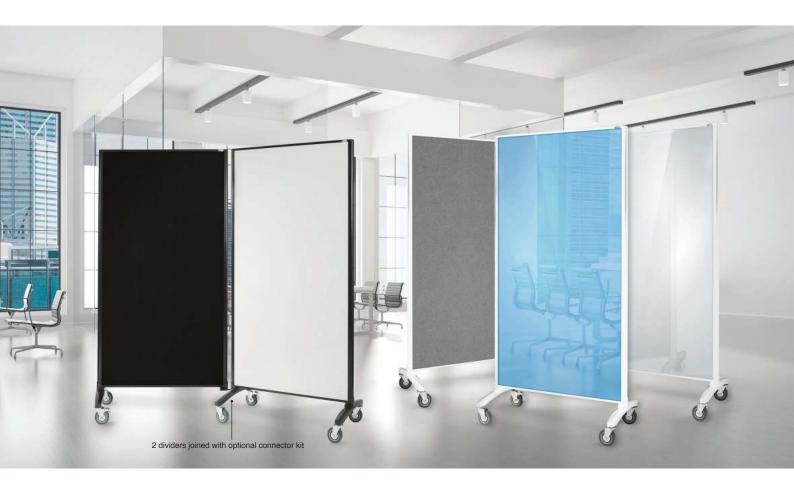

# COMMUNICATE ROOM DIVIDERS

## Communicate Whiteboard / Pinboard

Functional and very versatile room dividers. Create any workspace, meeting area required. Units can be linked together, form any shape. Link as many units as you like.

- Available in either double sided magnetic whiteboard one side, charcoal pinnable fabric board the other or double sided - magnetic whiteboard
- Large lockable 90mm castors
- Supplied with 2 adjustable flipchart hooks and 150mm magnetic pen tray.

## Communicate Glassboard / Pinboard

Sophisticated and functional room dividers. Create any workspace, meeting area required. All the enduring benefits of hardwearing glass with no stainig or ghosting.

- Features white or blue magnetic glass one side with pinnable fabric on the other side
- Pinnable fabric has sound absorbing properties that reduce noise and improve acoustic comfort of a space
- Large lockable 90mm castors
- Supplied with 2 adjustable flipchart hooks