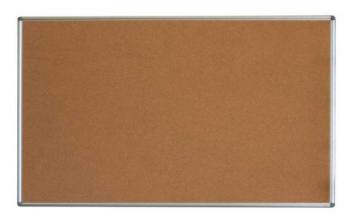

## Standard Frame Corkboard

The Standard Frame Corkboard provides a natural look for your home or office, with the environmentally-friendly surface making it sustainable as well as highly practical. The aluminium frame with concealed fixtures and rounded corners allows you to easily install the board flush on your wall, making for a sleek aesthetic. A wide range of sizes, including custom, are available so you can find the perfect corkboard for you workplace, home office, school or club.