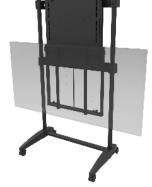

## Easilift Dynamic Height Adjustable

EasiLift Dynamic Height adjustable portable TV stand

The EasiLift Dynamic Height adjustable portable TV cart for Interactive display panel allows users to raise and lower large displays with only a light effort to varied vertical positions. With a vertical movement range of 500mm the Easilift is the perfect for stand for schools using interactive displays where small children need to reach the interactive panel. The portable design lets you wheel your display from room to room and lockable wheels secures the stand in fixed position. Faster and easier than traditional electric mounts with no power required.

Features

- Raise and lower your TV with ease
- Vertical movement range of 500mm
- Supports TV's from 60 to 90kg
- Portable Design with lockable wheels
- No power required