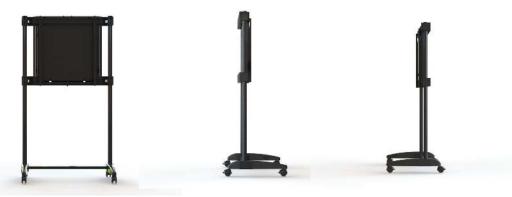

## Easilift Dynamic Height Adjustable

EasiLift Dynamic Height adjustable portable TV stand

The EasiLift Dynamic Height adjustable portable TV cart for Interactive display panel allows users to raise and lower large displays with only a light effort to varied vertical positions. With a vertical movement range of 500mm the Easilift is the perfect for stand for schools using interactive displays where small children need to reach the interactive panel. The portable design lets you wheel your display from room to room and lockable wheels secures the stand in fixed position. Faster and easier than traditional electric mounts with no power required.

## Specs

- Product weight: 66.7 kg
- Product size: 1087 W \* 1899 H \* 750 D mm
- Supports TV's from 60 to 90kg
- VESA compatibility: X: 30~1040 Y: 50~900
- Optional 800x800 VESA Bracket adaptor LFT-VESABKT