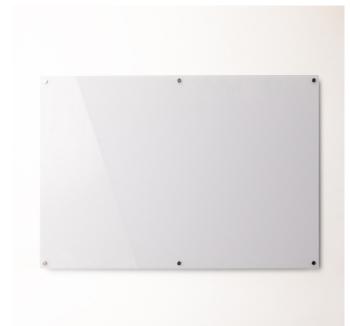

## Frameless Glass Whiteboard

The Frameless Glass Whiteboard is a contemporary and highly practical alternative to a traditional whiteboard. It is made with toughened 4mm safety glass featuring a non-porous surface that is highly durable and will not ghost or stain – regardless of how long ink is left on.

Polished and rounded edges add to the functionality and safety of the board, and the frameless design creates a visually appealing way to join multiple boards together to form a communication wall. The board is floated 20mm off the wall with stainless steel barrel fixings, and the screw-off caps conceal the fittings and make for easy installation.

## **Dimensions**

from 900 x 600mm to 2400 x 1200mm, custom sizes available