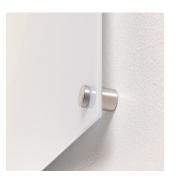

Polished and rounded edges add to the functionality and safety of the board, and the frameless design creates a visually appealing way to join multiple boards together to form a communication wall. The board is floated 20mm off the wall with stainless steel barrel fixings, and the screw-off caps conceal the fittings and make for easy installation.

## **Features**

Toughened 4mm Safety Glass Magnetic (Strong Magnets Required) Stainless Steel Barrell Fixings Polished, Rounded Edges Super Smooth Writing

FDB