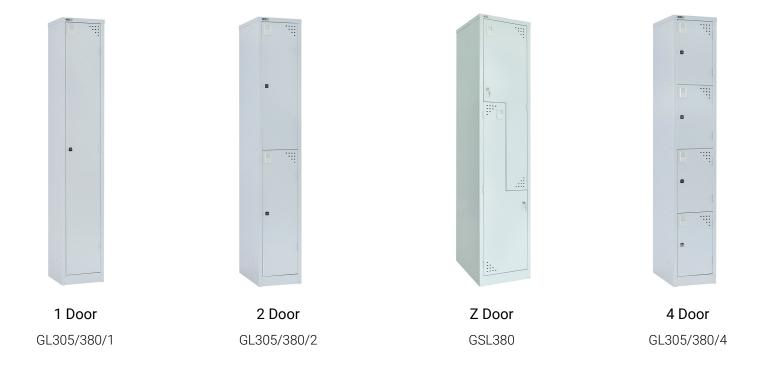

# Specification Sheet:

## Go Steel Locker Range

The Go Steel Locker is an industry standard classic steel locker unit that is a great choice for a wide range of businesses and applications. It comes in a quality powdercoated Silver Grey or White with from 1 to 4 doors, and is fitted out with a range of functional features and accessories.

Lockers stands and bench seating are also available to suit.



**Product Type** 

Steel Lockers - 1-4 Doors

Materials

Powdercoated Steel - Riveted Construction, Reinforced Doors

Dimensions

305/380W x 455D x 1830H

Warranty

10 Years

**Finishes** 

Silver or White

**Features** 

Key Locks Card Holders Vent Cutouts

Hanging Rails and Shelves (1 door model)

Coat Hooks (2 door model)

**Options** 

Digital Locks Sloping Tops



## Standard Models