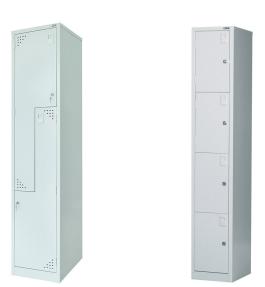

## Go Steel Locker Range

The Go Steel Locker is an industry standard classic steel locker unit that is a great choice for a wide range of businesses and applications. It comes in a quality powdercoated Silver Grey or White with from 1 to 4 doors, and is fitted out with a range of functional features and accessories.

Lockers stands and bench seating are also available to suit.

**Product Type** 

Steel Lockers - 1-4 Doors

Materials

Powdercoated Steel - Riveted Construction, Reinforced Doors

Dimensions

305/380W x 455D x 1830H

Warranty

10 Years

**Finishes** 

Silver or White

**Features** 

Key Locks Card Holders Vent Cutouts

Hanging Rails and Shelves (1 door model)

Coat Hooks (2 door model)