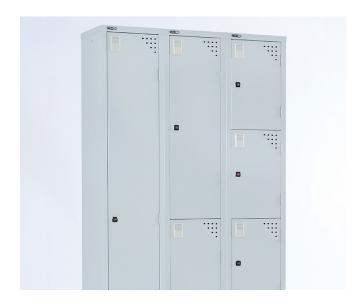

## Go Steel Locker Range

The Go Steel Locker is an industry standard classic steel locker unit that is a great choice for a wide range of businesses and applications. It comes in a quality powdercoated Silver Grey or White with from 1 to 4 doors, and is fitted out with a range of functional features and accessories.

Lockers stands and bench seating are also available to suit.

**Product Type** 

Steel Lockers - 1-4 Doors

Materials

Powdercoated Steel - Riveted Construction, Reinforced Doors

Dimensions

305/380W x 455D x 1830H

Warranty

10 Years

**Finishes** 

Silver or White

**Features** 

Key Locks Card Holders Vent Cutouts

Hanging Rails and Shelves (1 door model)

Coat Hooks (2 door model)