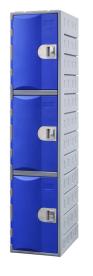

### Product Type

HDPE Lockers - 1-8 Doors

### **Dimensions**

385W x 500D x 1800H Half, Third, and Quarter Height