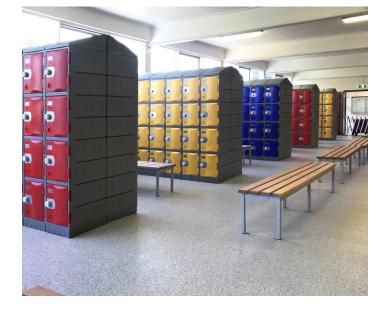

# Heavy Duty Plastic Locker Range

Our most heavy duty locker option, these high quality plastic lockers are built to withstand heavy daily use. They are tested to withstand 1000kg of force to the entire locker system and the HDPE material is unlikely to dent or chip like metal or wood. They are water and UV resistant, vandal proof, and easy to clean.

They are a fully modular system, allowing different combinations of doors and colours to be joined to suit your needs.

Stands and benches are available to suit.

### **Finishes**

Blue, Red, Yellow, Green, Grey, Coffee