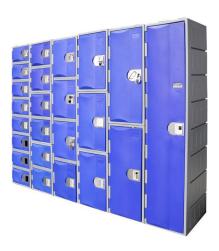

They are a fully modular system, allowing different combinations of doors and colours to be joined to suit your needs.

Stands and benches are available to suit.

### Product Type

HDPE Lockers - 1-8 Doors

### **Finishes**

Blue, Red, Yellow, Green, Grey, Coffee