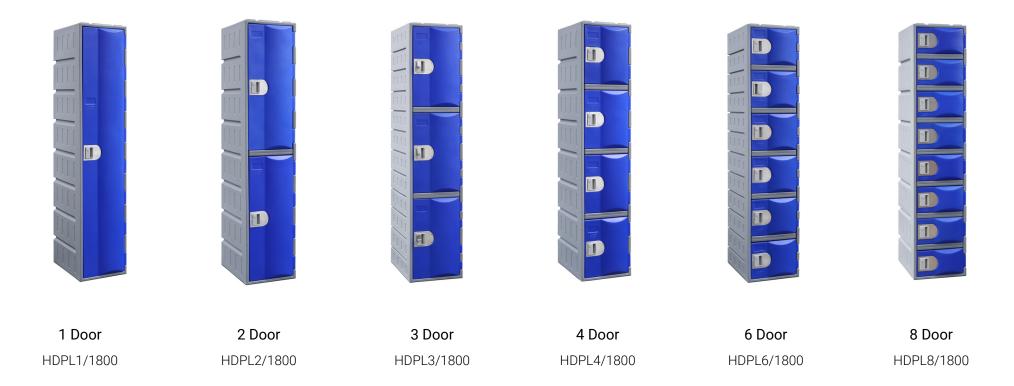

and the HDPE material is unlikely to dent or chip like metal or wood. They are water and UV resistant, vandal proof, and easy to clean.

They are a fully modular system, allowing different combinations of doors and colours to be joined to suit your needs.

Stands and benches are available to suit.



### Product Type

HDPE Lockers - 1-8 Doors

#### Materials

HDPE Plastic - doors double skinned and reinforced

### **Dimensions**

385W x 500D x 1800H Half, Third, and Quarter Height

### Warranty

20 Years

### **Finishes**

Blue, Red, Yellow, Green, Grey, Coffee

#### **Features**

Key Locks or Padlatches Heavy duty construction Water resistant Recyclable

### **Options**

Wide range of lock options Numbering / Nameplates Adjustable Shelving Hooks and Rails Plinths





## Standard Models