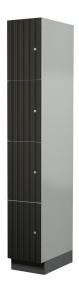

sory configurations.

As such they can be tailored to both look fantastic against the existing décor, and be totally practical for their intended use. Standard sizes and configurations are as below.

Matching locker benches, stands, and shoe racks are also available.



# **Product Type**

Laminate Lockers - 1-4 Doors

### Materials

FO Rated MR Melamine Carcass or PVC Rigid Board **Compact Laminate Doors** or Structural MR MDF

### **Dimensions**

300/400W x 500D x 1910H (with 110mm plinth)

# Warranty

7 Years

# Finishes

Laminex Commercial Range (or Custom)

# **Features**

Key Locking Standard Flush Mounted Doors (180 degree open) Shelf/Hanging Rail (depends on style)

# Options

Digital/RFID/Combo Locks Numbering Adjustable Shelving Hooks and Rails Sloping Tops Power and Lighting





# Standard Configurations