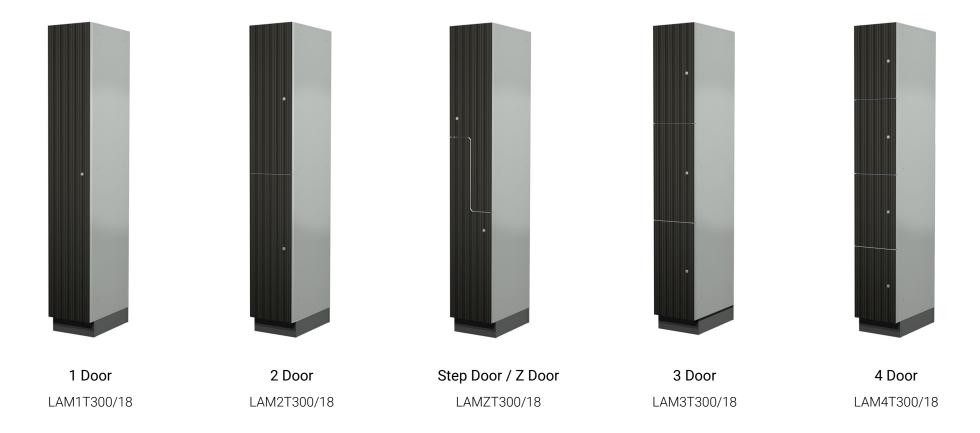

they can be tailored to both look fantastic against the existing décor, and be totally practical for their intended use. Standard sizes and configurations are as below.

Matching locker benches, stands, and shoe racks are also available.



# **Product Type**

Laminate Lockers - 1-4 Doors

### Materials

FO Rated MR Melamine Carcass or PVC Rigid Board **Compact Laminate Doors** or Structural MR MDF

### **Dimensions**

300/400W x 500D x 1910H (with 110mm plinth)

# Warranty

7 Years

# Finishes

Laminex Commercial Range (or Custom)

# **Features**

Key Locking Standard Flush Mounted Doors (180 degree open) Shelf/Hanging Rail (depends on style)

# Options

Digital/RFID/Combo Locks Numbering Adjustable Shelving Hooks and Rails Sloping Tops Power and Lighting





# Standard Configurations