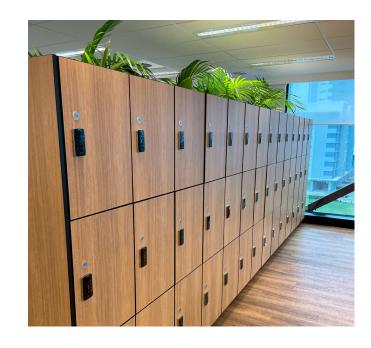

# Laminate Locker Range

Our Laminate Locker Range features high quality construction that is completely customisable to suit your space. These lockers are made-toorder in a wide range of finishes, trims, sizes, and door and accessory configurations.

As such they can be tailored to both look fantastic against the existing décor, and be totally practical for their intended use. Standard sizes and configurations are as below.

Matching locker benches, stands, and shoe racks are also available.