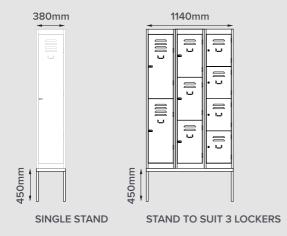

## **STOCK COLOURS**

| CODE    | DESCRIPTION                                 | DIMENSIONS (mm)    |
|---------|---------------------------------------------|--------------------|
| LKSS305 | Locker Seat & Stand (To suit 305mm Lockers) | 450H x 305W x 750D |
| LKSS380 | Locker Seat & Stand (To suit 380mm Lockers) | 450H x 380W x 750D |
| LKSO305 | Locker Stand Only (To suit 305mm Lockers)   | 450H x 305W x 460D |
| LKSO380 | Locker Stand Only (To suit 380mm Lockers)   | 450H x 380W x 460D |