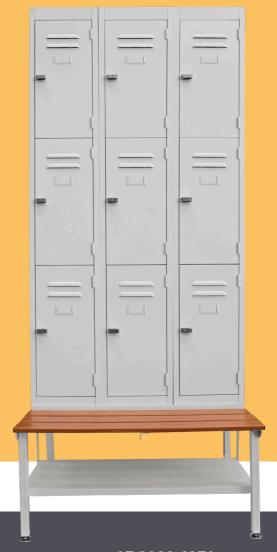

## **LOCKER BENCH & STAND**

07 3088 6379 www.fdblockers.com.au

## **FEATURES**

- Designed to suit the STEELCO Locker range for 305mm and 380mm wide units
- Manufactured in Australia using Bluescope Colorbond® Steel for the frame
- Aluminium slats are used to provide support and increased durability over time
- Bench is quickly and easily wiped down and cleaned
- Bench length can be customised to store up to three lockers at a time
- High quality powder coated finish