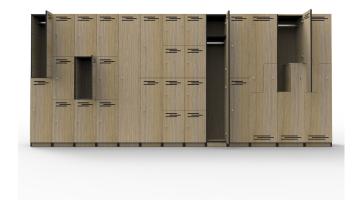

# Melamine Locker Range

Our Melamine Locker range is a fantastic way to get a modern, quality laminate locker solution more quickly and cost-effectively than a madeto-order product. These lockers feature vent cutouts, key locks, and flushmounted doors as standard.

Choose from Natural Oak or White finishes with black edging, multiple door layouts, and a wide range of lock options and accessories.

### **Product Type**

Laminate Lockers - 1-4 Doors