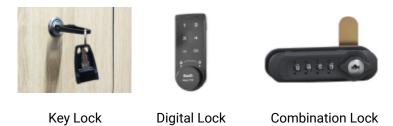

#### **Features**

Key Locking standard Includes 2 keys per lock Adjustable Levelling Feet Soft Close Hinges

### **Options**

Digital and Combo locks Numbering Adjustable Shelving Hooks and Rails