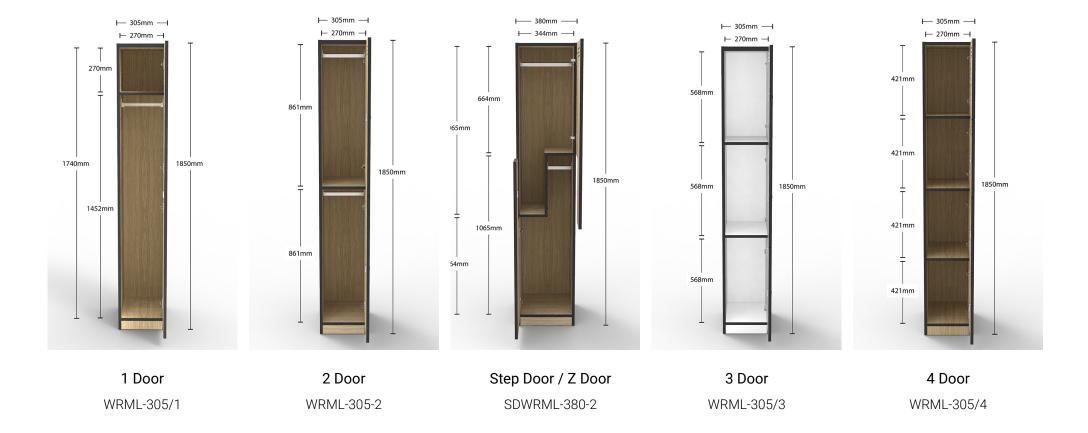

### **Product Type**

Laminate Lockers - 1-4 Doors

## **Dimensions**

305/380W x 455D x 1850H