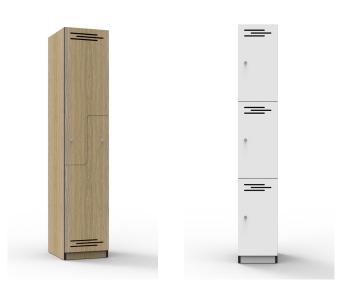

Choose from Natural Oak or White finishes with black edging, multiple door layouts, and a wide range of lock options and accessories.

#### **Finishes**

Natural Oak or White