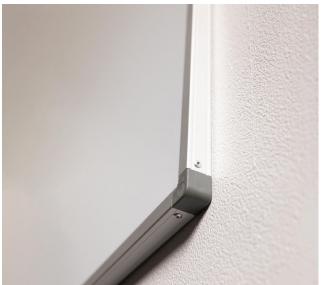

## **Features**

Extra Hard-Wearing Magnetic Surface PolyVision e3 CeramicSteel Anodised Aluminium Frame Flexible Mounting System Galvanised Steel Backing Pen Tray Included