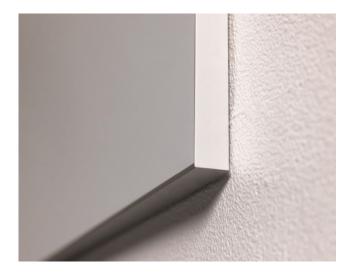

# Specification Sheet: Slimline Frame Porcelain Whiteboard

The Slimline Frame Porcelain Whiteboard provides a stylish ultra-slim frame for communication boards that enhances any modern office or workspace. An anodised aluminium frame with rear mounting split batten completely hide all fixtures from the board face providing a totally clean and visually appealing look.

#### Features

Hard-Wearing PolyVision e3-CeramicSteel Surface Anodised Aluminium Slimline Frame Available in Landscape or Portrait Galvanised Steel Backing (Magnetic)

### Frame Colours

Anodised Aluminium, or Black or White Matte Finish

Warranty 25 Years Surface