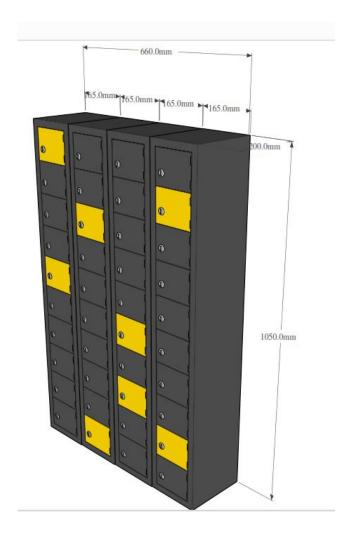

#### **DETAILS**

| <b>Product Code</b> | Description                                           | Dimensions           |
|---------------------|-------------------------------------------------------|----------------------|
| SLMICRO10           | Micro Lockers – 10 doors in 1 column, wall mountable  | 1050H X 165W X 200D  |
| SLMICRO20           | Micro Lockers – 20 doors in 2 columns, wall mountable | 1050H X 330W X 200D  |
| SLMICRO30           | Micro Lockers – 30 doors in 3 columns, wall mountable | 1050H X 495W X 200D  |
| SLMICRO40           | Micro Lockers – 40 doors in 4 columns, wall mountable | 1050H X 660W X 200D  |
| SLMICRO50           | Micro Lockers – 50 doors in 5 columns, wall mountable | 1050H X 825W X 200D  |
| SLMICRO60           | Micro Lockers – 60 doors in 6 columns, wall mountable | 1050H X 990W X 200D  |
| SLMICRO70           | Micro Lockers – 70 doors in 7 columns, wall mountable | 1050H X 1155W X 200D |
| SLMICRO80           | Micro Lockers – 80 doors in 8 columns, wall mountable | 1050H X 1320W X 200D |