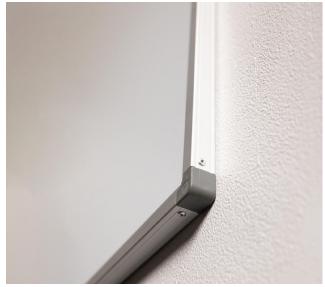

## Standard Commercial Whiteboard

Our StandardCommercial Whiteboard is a versatile and durable solution for a wide range of light to medium uses. Its galvanised steel backing and low-density fibreboard core make it a hardwearing magnetic surface, giving it its commercial quality. The anodised aluminium frame features moulded corner fixings for easy installation and removable caps to conceal the mounting screws.