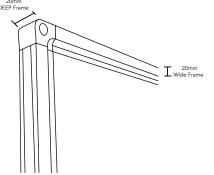

## **FEATURES**

- Commercial Grade Suzette Fabric
- 100% Polyester Surface
- Aluminium Frame
- Concealed Corner Fixings
- Easily Mount in Portrait or Landscape
- 48 Colour Options
- Custom Sizing Available
- 100% Recyclable
- 2 Month warranty
- 12 Month Warranty