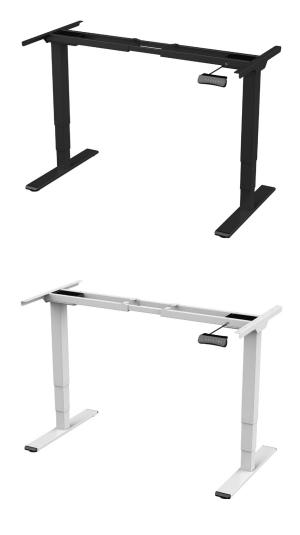

## Specification Sheet: Apollo II Electric Standing Desk

The Apollo II Electric Standing Desk is a quality, affordable standing desk that features dual 3-stage motors and an upgraded digital height controller with three programmable memory presets. The desk operation is safe and stable, with an enhanced anti-collision system and dual support beams.

**Product Type** Electric Standing Desk Frame

## Dimensions

Suitable for desktops 1200 - 1800W x 600 - 800D Height Range - 620 - 1270mm (650mm stroke)

Weight Rating: 100kg **Speed:** 35mm/s

**Decibels:** <50dB