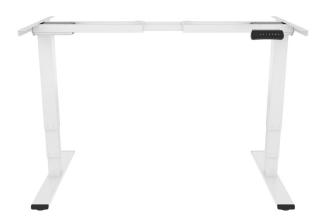

## Specification Sheet: Apollo II Electric Standing Desk

The Apollo II Electric Standing Desk is a quality, affordable standing desk that features dual 3-stage motors and an upgraded digital height controller with three programmable memory presets. The desk operation is safe and stable, with an enhanced anti-collision system and dual support beams.

**Product Type** Electric Standing Desk Frame

## Dimensions

Suitable for desktops 1200 - 1800W x 600 - 800D Height Range - 620 - 1270mm (650mm stroke)

Weight Rating: 100kg **Speed:** 35mm/s

**Decibels:** <50dB