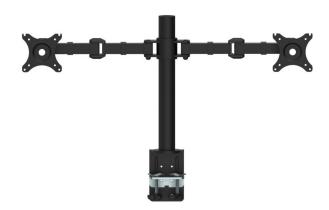

# Signature Dual Monitor Arm

This pole-mounted dual monitor arm is affordable, durable, and versatile. Its flexible features help you get the most from your workstation, such as 360 degree rotation, in-pole cable management, an easy mounting system, and a 10kg weight rating per arm.

#### **Features**

Suits 10" to 30" Monitors 85>15 Degree Vertical Tilt 360 Degree Horiztonal Adjustment Clamp & Grommet Fix Kit Included

#### **Dimensions**

Overall Height: 450mm Height Range: 200 to 400mm

Arm Reach: 360mm