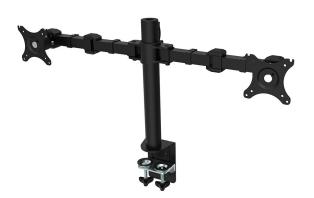

# Signature Dual Monitor Arm

This pole-mounted dual monitor arm is affordable, durable, and versatile. Its flexible features help you get the most from your workstation, such as 360 degree rotation, in-pole cable management, an easy mounting system, and a 10kg weight rating per arm.

#### **Features**

Suits 10" to 30" Monitors 85>15 Degree Vertical Tilt 360 Degree Horiztonal Adjustment Clamp & Grommet Fix Kit Included

#### **Dimensions**

Overall Height: 450mm Height Range: 200 to 400mm

Arm Reach: 360mm