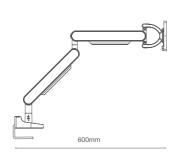

Top Down Clamp

| Monitor Size Supportable:                 | 17" to 34" (Monitor Size for reference only; Weight Supportable should be key factor) |
|-------------------------------------------|---------------------------------------------------------------------------------------|
| Monitor Weight Supportable:               | 3~11 kg (6.6~24.3 lbs)                                                                |
| Extended Arm Reach (from Desk Edge):      | 600 mm                                                                                |
| Vertical Arm<br>Adjustment Range:         | 290 mm                                                                                |
| VESA Compliance:                          | 75 mm <sup>2</sup> and 100 mm <sup>2</sup>                                            |
| Arm Swivel Range (CW/CCW) <sup>2</sup> :  | $360^{\circ}$ (With 180° lock-out feature to protect walls and screens)               |
| Monitor Pivot Range:                      | 360°                                                                                  |
| Monitor Tilt Range:                       | Forward 20° / Backward 35°                                                            |
| Quick Release for VESA Attachment:        | For ease of Monitor replacement                                                       |
| Quick Release for<br>Mounting Attachment: | For ease of transition to Crossbar Mounting                                           |
| Desk Fixing Options:                      | Top down Desk Clamp                                                                   |
| Standard Clamp<br>Thickness Range:        | 16-33 mm / 33-50 mm                                                                   |
| Warranty Period:                          | Limited 10 Years                                                                      |
| Sustainability:                           | 29% recycled and 99% recyclable content                                               |
| Cable Management:                         | Semi Concealed within upper and lower arm                                             |
|                                           |                                                                                       |