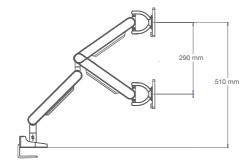

Top Down Clamp

| Monitor Size Supportable:                 | 17" to 34" (Monitor Size for reference only; Weight Supportable should be key factor) |
|-------------------------------------------|---------------------------------------------------------------------------------------|
| Monitor Weight Supportable:               | 3~11 kg (6.6~24.3 lbs)                                                                |
| Extended Arm Reach (from Desk Edge):      | 600 mm                                                                                |
| Vertical Arm<br>Adjustment Range:         | 290 mm                                                                                |
| VESA Compliance:                          | 75 mm <sup>2</sup> and 100 mm <sup>2</sup>                                            |
| Arm Swivel Range (CW/CCW) <sup>2</sup> :  | $360^{\circ}$ (With 180° lock-out feature to protect walls and screens)               |
| Monitor Pivot Range:                      | 360°                                                                                  |
| Monitor Tilt Range:                       | Forward 20° / Backward 35°                                                            |
| Quick Release for VESA Attachment:        | For ease of Monitor replacement                                                       |
| Quick Release for<br>Mounting Attachment: | For ease of transition to Crossbar Mounting                                           |
| Desk Fixing Options:                      | Top down Desk Clamp                                                                   |
| Standard Clamp<br>Thickness Range:        | 16-33 mm / 33-50 mm                                                                   |
| Warranty Period:                          | Limited 10 Years                                                                      |
| Sustainability:                           | 29% recycled and 99% recyclable content                                               |
| Cable Management:                         | Semi Concealed within upper and lower arm                                             |
|                                           |                                                                                       |