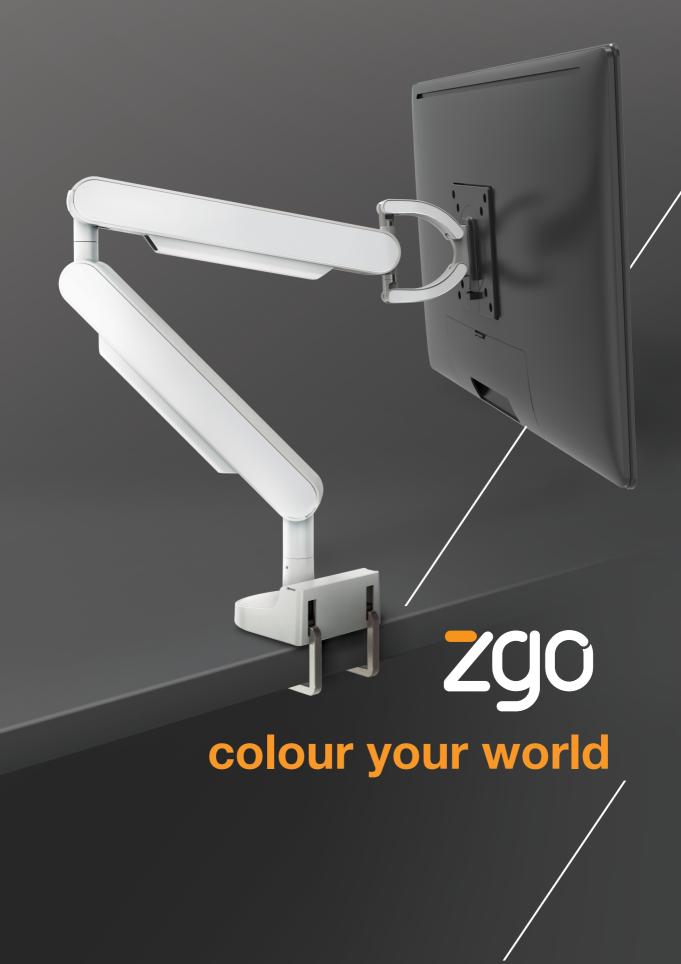

Top Down Clamp

| Monitor Size Supportable:                 | 17" to 34" (Monitor Size for reference only; Weight Supportable should be key factor) |
|-------------------------------------------|---------------------------------------------------------------------------------------|
| Monitor Weight Supportable:               | 3~11 kg (6.6~24.3 lbs)                                                                |
| Extended Arm Reach (from Desk Edge):      | 600 mm                                                                                |
| Vertical Arm<br>Adjustment Range:         | 290 mm                                                                                |
| VESA Compliance:                          | 75 mm <sup>2</sup> and 100 mm <sup>2</sup>                                            |
| Arm Swivel Range (CW/CCW) <sup>2</sup> :  | $360^{\circ}$ (With 180° lock-out feature to protect walls and screens)               |
| Monitor Pivot Range:                      | 360°                                                                                  |
| Monitor Tilt Range:                       | Forward 20° / Backward 35°                                                            |
| Quick Release for VESA Attachment:        | For ease of Monitor replacement                                                       |
| Quick Release for<br>Mounting Attachment: | For ease of transition to Crossbar Mounting                                           |
| Desk Fixing Options:                      | Top down Desk Clamp                                                                   |
| Standard Clamp<br>Thickness Range:        | 16-33 mm / 33-50 mm                                                                   |
| Warranty Period:                          | Limited 10 Years                                                                      |
| Sustainability:                           | 29% recycled and 99% recyclable content                                               |
| Cable Management:                         | Semi Concealed within upper and lower arm                                             |
|                                           |                                                                                       |