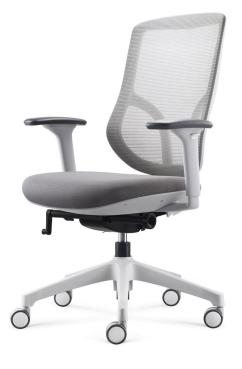

## Specification Sheet: Chic Mesh Office Chair

The Chic Mesh Office Chair boasts both functionality and beauty. The appearance is simple and stylish with curved lines that bring a feeling of elegance and lightness. The curvature of the elastic mesh backrest comfortably supports the lower back, allowing the spine to maintain a natural shape. Its suspended backrest and innovative ergonomic functions make it both a stylish and functional addition to any office. It is suitable for over 8 hours of sitting time.

## Product Type

Task Chair

**Dimensions** 655W x 600D x 1000H Seat Height - 465W x 535H

## Features

3D Adjustable Armrests Supportive S-Shaped Mesh Backrest Tilt with Tension Control and easy to use controls Gas Height Adjust High Density Foam Seatpad Soft PU Castors BIFMA Certified Greenguard Gold Certified

## Colours

Black White / Grey

Weight Rating: 135 kg

Warranty: 10 Years