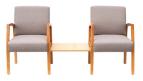

#### PRODUCT CODE:

Guest Chair - EC904 High Back Chair - EC902

Bella High Back featured in Gin Rummy Gravel fabric

Bella featured with centre linking table

Manufactured in an ISO 9001, ISO 14001, OHSAS 18001 &

## **OPTIONS:**

Dillon PU Anti-Microbial upholstery<sup>1</sup> CULP Gin Rummy upholstery (indent colours)1 Customer specified upholstery<sup>1</sup> Customer specified frame colours1 Bella High Back1 Centre Linking Table (520w × 555d mm)1