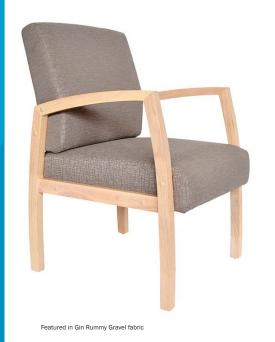

#### PRODUCT CODE:

Guest Chair - EC904 High Back Chair - EC902

Bella High Back featured in Gin Rummy Gravel fabric

Bella featured with centre linking table

Manufactured in an ISO 9001, ISO 14001, OHSAS 18001 &

## **FEATURES:**

Strong solid wood white maple coloured frame Generous & supportive seat & back Heavy duty 2 pack polyurethane lacquer Quality high density foam Gin Rummy Gravel upholstery Adjustable height leveling glides 160kg heavy duty weight rating