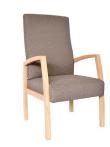

#### PRODUCT CODE:

Guest Chair - EC904 High Back Chair - EC902

Bella High Back featured in Gin Rummy Gravel fabric

Bella featured with centre linking table

Manufactured in an ISO 9001, ISO 14001, OHSAS 18001 &

## **SPECIFICATIONS:** (mm)

**BELLA HIGH BACK** 

Overall Size: 595w x 675d x 1080h

Back Size: 610h x 530w Seat Size: 535w x 485d Seat Height: 470