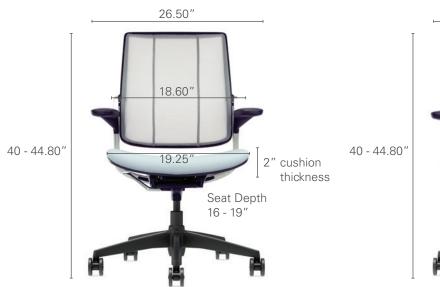

#### **Diffrient Smart Chair**

- $^{\circ}$  Supports user height range of 5'0" 6'4" and weight range of 100 lbs 400 lbs
- Contoured seat cushions measure 19.25" wide and 2" thick
- º 16.25" 18.75" seat depth adjustment range
- o Chair weight: 34 lbs with arms, 31 lbs without arms

## **Diffrient Smart Plus Chair**

- Supports user height range of 5'0" 6'4" and weight range of 100 lbs – 400 lbs
- Contoured seat cushions measure 22" wide and 3" thick
- º 17" 19" seat depth adjustment range
- Chair weight: 37 lbs with arms, 34 lbs without arms
  (Note: only available with with 4D arms & aluminum base)