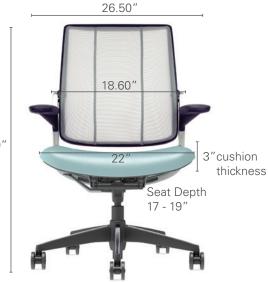

#### **Diffrient Smart Chair**

- $^{\circ}$  Supports user height range of 5'0" 6'4" and weight range of 100 lbs 400 lbs
- Contoured seat cushions measure 19.25" wide and 2" thick
- º 16.25" 18.75" seat depth adjustment range
- o Chair weight: 34 lbs with arms, 31 lbs without arms

## **Diffrient Smart Plus Chair**

- Supports user height range of 5'0" 6'4" and weight range of 100 lbs – 400 lbs
- Contoured seat cushions measure 22" wide and 3" thick
- º 17" 19" seat depth adjustment range
- Chair weight: 37 lbs with arms, 34 lbs without arms
  (Note: only available with with 4D arms & aluminum base)