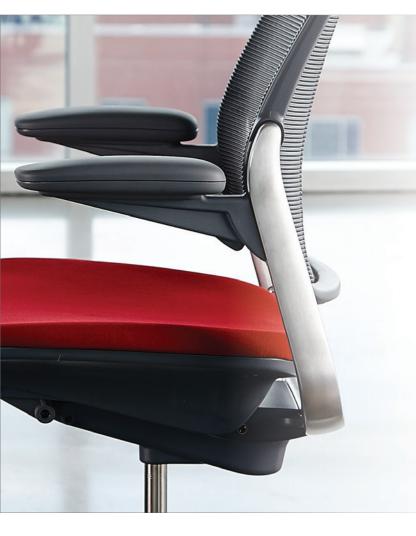

## **Features**

Available in two versions, the Diffrient Smart and Diffrient SmartPlus, both include the following features:

- Distinctive linear design that compliment any environment
- Innovative weight-sensitive, self-locking recline mechanism with 20 degrees of movement uses each sitter's body weight to perfectly adjust the tension and recline of the chair
- Automatically pivoting backrest with seven-degree back tilt offers perfect lumbar comfort in all positions
- Unique arm design attaches to the back frame to provide support during full range of recline
- Tri-Panel non-stretch Mesh Technology provides perfectly tailored comfort and lumbar support for any posture
- Modular design ensures easy maintenance and allows the user to update the chair's aesthetic
- Contoured seat cushions that closely follow the body's shape and finished with a waterfall edge to offer long-term comfort, reduce pressure points and provide weight distribution
- A variety of high-performance textiles and proprietary meshes complement the chair's form
- 15 year warranty