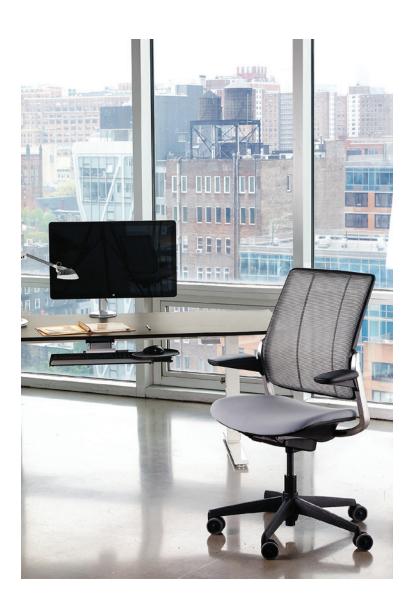

# Diffrient SMart™

Designed by Niels Diffrient. Made by Humanscale. Featuring a unique linear design, the Diffrient Smart chair is ideal for any high design environment. Created with Humanscale's revolutionary Form-Sensing Mesh Technology, Diffrient Smart's tri-panel backrest fits like a perfectly tailored shirt to provide exceptional lumbar support. Using Humanscale's weight-sensitive, self-locking recline mechanism, Diffrient Smart automatically adjust to each sitter and provides perfect support to any posture. Diffrient Smart is also available in Diffrient Smart Plus with a wider seat and additional support.

The Diffrient Smart chair is ideal for Workstations, Conference Rooms, Reception Areas and Home Offices