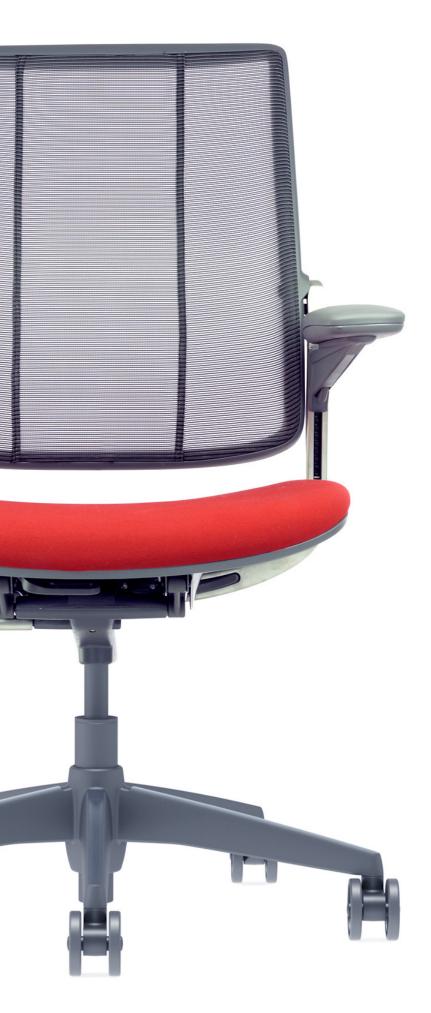

## **Features**

Available in two versions, the Diffrient Smart and Diffrient SmartPlus, both include the following features:

- Distinctive linear design that compliment any environment
- Innovative weight-sensitive, self-locking recline mechanism with 20 degrees of movement uses each sitter's body weight to perfectly adjust the tension and recline of the chair
- Automatically pivoting backrest with seven-degree back tilt offers perfect lumbar comfort in all positions
- Unique arm design attaches to the back frame to provide support during full range of recline
- Tri-Panel non-stretch Mesh Technology provides perfectly tailored comfort and lumbar support for any posture
- Modular design ensures easy maintenance and allows the user to update the chair's aesthetic
- Contoured seat cushions that closely follow the body's shape and finished with a waterfall edge to offer long-term comfort, reduce pressure points and provide weight distribution
- A variety of high-performance textiles and proprietary meshes complement the chair's form
- 15 year warranty

#### **Diffrient Smart Chair**

- $^{\circ}$  Supports user height range of 5'0" 6'4" and weight range of 100 lbs 400 lbs
- Contoured seat cushions measure 19.25" wide and 2" thick
- º 16.25" 18.75" seat depth adjustment range
- o Chair weight: 34 lbs with arms, 31 lbs without arms