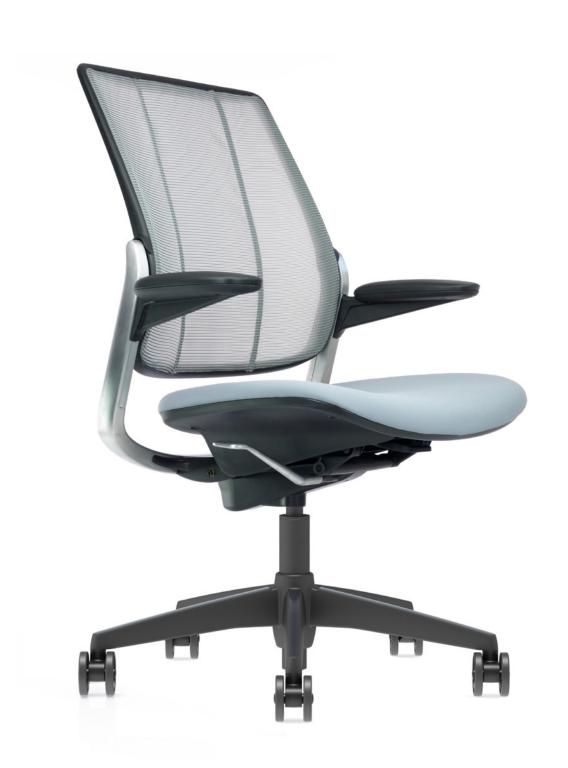

# Diffrient SMart™

Designed by Niels Diffrient. Made by Humanscale. Featuring a unique linear design, the Diffrient Smart chair is ideal for any high design environment. Created with Humanscale's revolutionary Form-Sensing Mesh Technology, Diffrient Smart's tri-panel backrest fits like a perfectly tailored shirt to provide exceptional lumbar support. Using Humanscale's weight-sensitive, self-locking recline mechanism, Diffrient Smart automatically adjust to each sitter and provides perfect support to any posture. Diffrient Smart is also available in Diffrient Smart Plus with a wider seat and additional support.

## **Features**

Available in two versions, the Diffrient Smart and Diffrient SmartPlus, both include the following features:

- Distinctive linear design that compliment any environment
- Innovative weight-sensitive, self-locking recline mechanism with 20 degrees of movement uses each sitter's body weight to perfectly adjust the tension and recline of the chair
- Automatically pivoting backrest with seven-degree back tilt offers perfect lumbar comfort in all positions
- Unique arm design attaches to the back frame to provide support during full range of recline
- Tri-Panel non-stretch Mesh Technology provides perfectly tailored comfort and lumbar support for any posture
- Modular design ensures easy maintenance and allows the user to update the chair's aesthetic
- Contoured seat cushions that closely follow the body's shape and finished with a waterfall edge to offer long-term comfort, reduce pressure points and provide weight distribution
- A variety of high-performance textiles and proprietary meshes complement the chair's form
- 15 year warranty