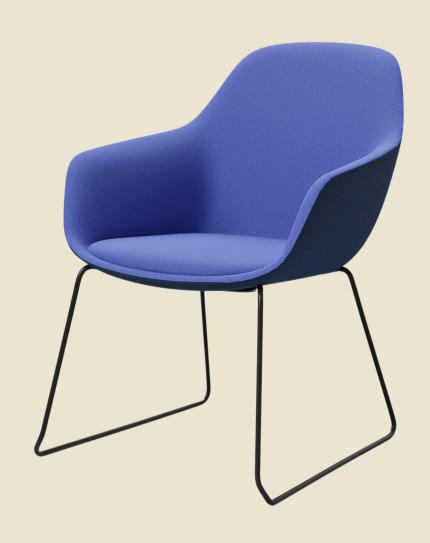

#### Set the scene.

Arena brings a touch of mid-century modern flair and contemporary design to the workplace.

Featuring a fully upholstered tub shell and timber or metal base options, Arena is a striking choice for reception, waiting room or breakout areas.

#### Features

- Base Options: 4-Leg Timber, Black Sled or 5-Star Castor Base
- Fully upholstered tub with arm rests

#### **Finishes**

• Stocked in Light Grey

- Select from Burgtec house fabrics / leathers or fabric of your choice (Two-tone upholstery available)
- Metal Bases: Black or White powdercoat
- Timber Base: Ash