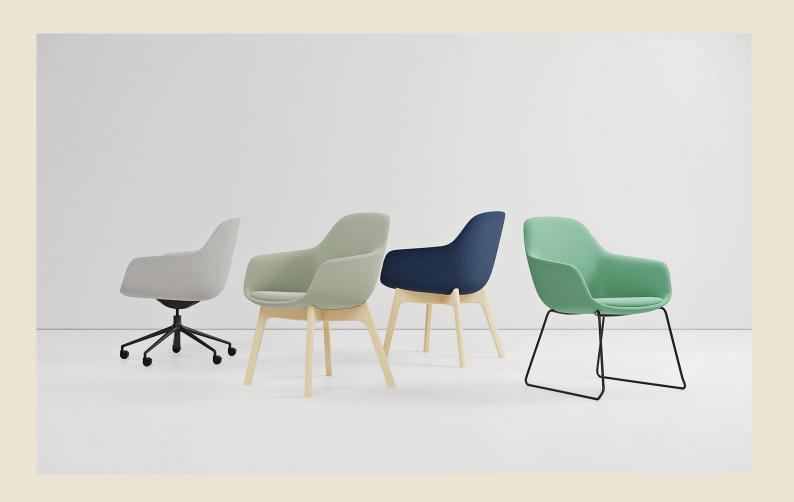

#### Features

- Base Options: 4-Leg Timber, Black Sled or 5-Star Castor Base
- Fully upholstered tub with arm rests

#### **Finishes**

• Stocked in Light Grey

- Select from Burgtec house fabrics / leathers or fabric of your choice (Two-tone upholstery available)
- Metal Bases: Black or White powdercoat
- Timber Base: Ash