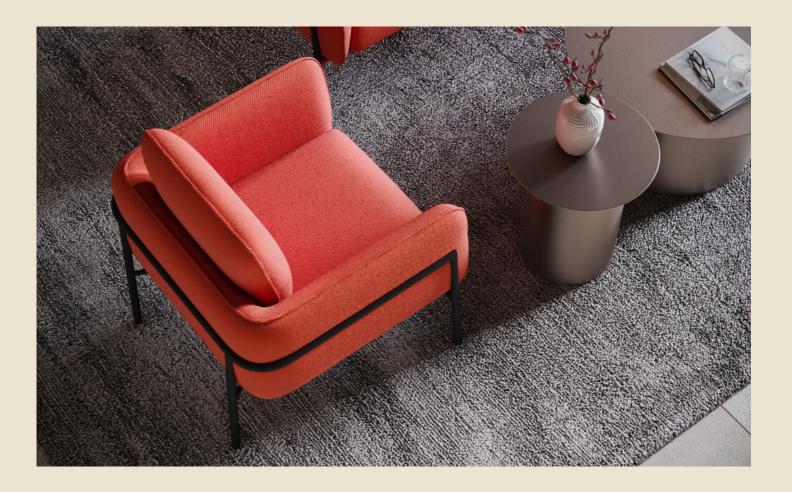

#### Casual meets commercial.

Influenced by domestic design, Merlot creates an easyafternoon atmosphere with its rounded cushions, and a subtle sense of industry with its exposed frame - forging a clean, contemporary lounging solution for modern workplaces.

### Finishes

- Frame: Black or White Powdercoat
- Upholstery: Select from Burgtec house fabrics / leathers or fabric of your choice
- Stocked in Atlas 'Smoke' from Burgtec house fabrics CAT A | Black frame
- Two-tone upholstery available