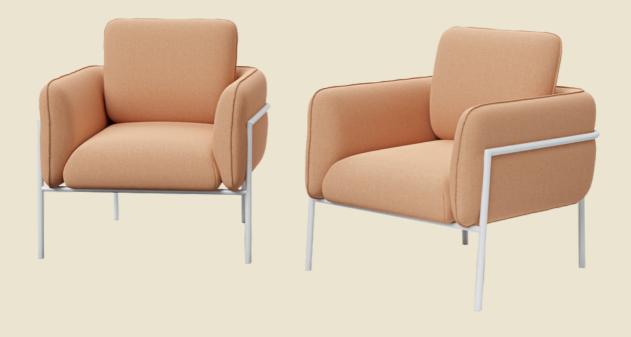

#### Casual meets commercial.

Influenced by domestic design, Merlot creates an easyafternoon atmosphere with its rounded cushions, and a subtle sense of industry with its exposed frame - forging a clean, contemporary lounging solution for modern workplaces.

#### Features

- Available in Lounge Chair and Sofa
- Exposed powdercoat frame
- Fully upholstered cushions
- Easy to assemble
- Welted edging detail

### Finishes

- Frame: Black or White Powdercoat
- Upholstery: Select from Burgtec house fabrics / leathers or fabric of your choice
- Stocked in Atlas 'Smoke' from Burgtec house fabrics CAT A | Black frame
- Two-tone upholstery available