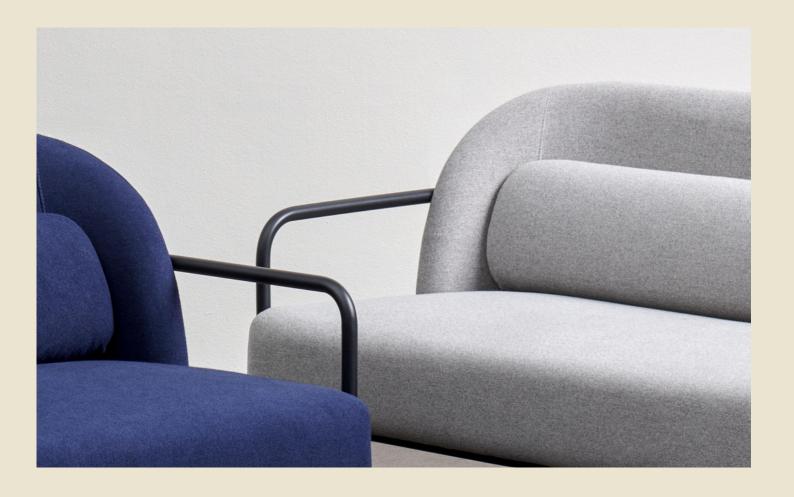

### Pure and simple.

The Oslo Lounge Chair and 2 Seater Sofa will charm any space with their elegant design. With commercial-grade construction and home-inspired aesthetics, Oslo ticks all the boxes.

#### **Features**

- BIFMA certified
- Available in 1 Seater or 2 Seater
- Exposed steel frame design
- Fixed lumbar cushion
- Commercial grade moulded foam
- Internal, structural steel frame

#### Finishes

- Frame: Select from Burgtec house metal coatings (Stocked in Black)
- Upholstery: Select from Burgtec house fabrics / leathers or fabric of your choice
- Stocked in Oslo fabrics:

Light Blue