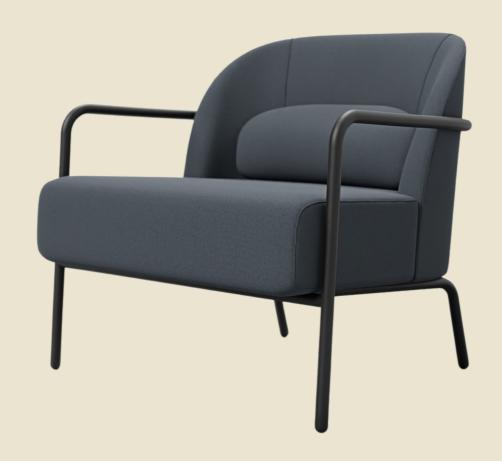

### Pure and simple.

The Oslo Lounge Chair and 2 Seater Sofa will charm any space with their elegant design. With commercial-grade construction and home-inspired aesthetics, Oslo ticks all the boxes.

#### **Features**

- BIFMA certified
- Available in 1 Seater or 2 Seater
- Exposed steel frame design
- Fixed lumbar cushion
- Commercial grade moulded foam
- Internal, structural steel frame