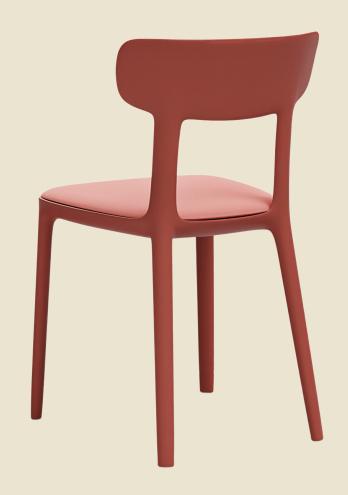

## Canova

Chair

#### Tunnel vision.

The smooth lines of the Canova chair make it a soft and calming addition to any breakout area, lunchroom or reception area.

Featuring a unique design with the colour blending seamlessly from the frame to the upholstery. A simple yet striking design paired with the stylish colour range brings life to any room or area that it is used.

#### Features

- Full European CATAS rating
- Weight Rating: 120Kg
- Polypropylene frame
- Upholstered seat pad
- Stackable