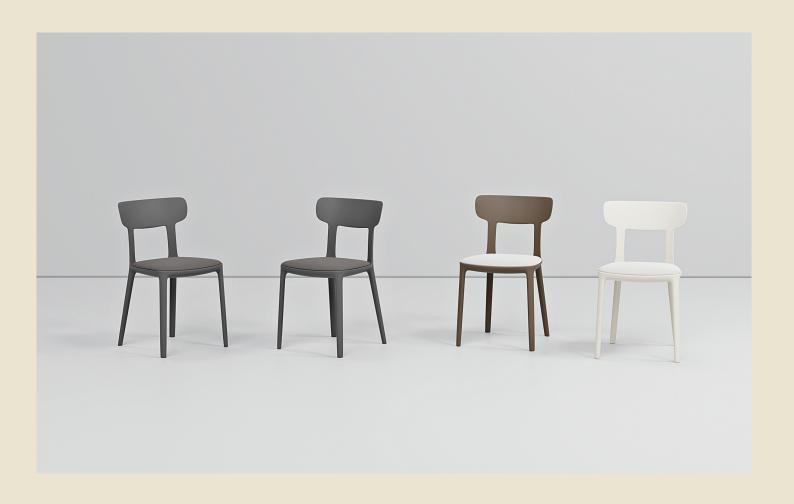

#### Tunnel vision.

The smooth lines of the Canova chair make it a soft and calming addition to any breakout area, lunchroom or reception area.

Featuring a unique design with the colour blending seamlessly from the frame to the upholstery. A simple yet striking design paired with the stylish colour range brings life to any room or area that it is used.

#### Finishes

- Polypropylene: Anthracite, Mustard, Tobacco (Brown), Silver grey (Light grey), Off-white, Powder (Pink), and Marsala (Red)
- Upholstery: Select from Burgtec house fabrics or fabric of your choice