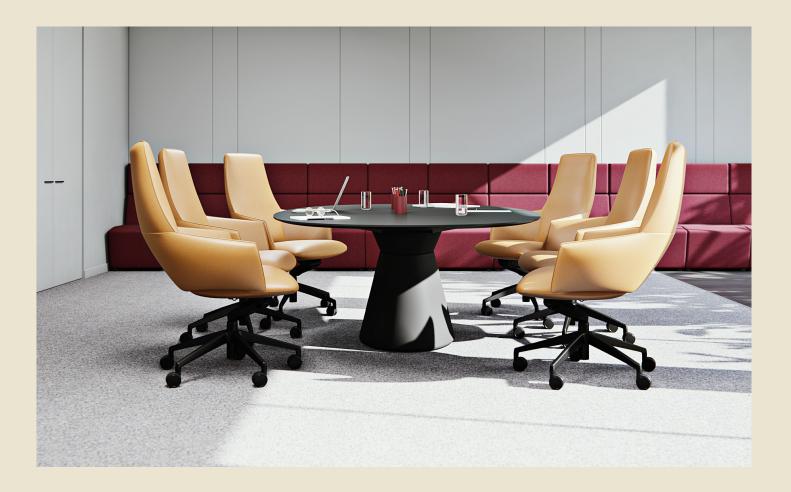

## The nordic difference.

The Element range showcases lucidity through elegant detailing and a contoured silhouette.

With tub-style arms and available in two back heights & various bases, Element is ergonomic and versatile - ideal for the modern boardroom.