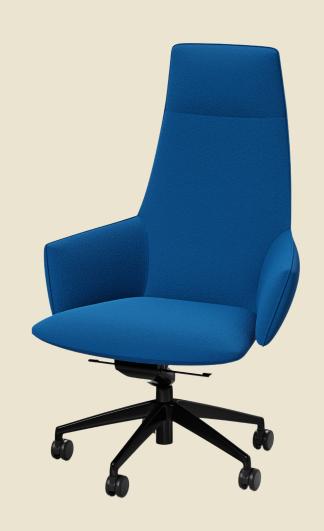

## The nordic difference.

The Element range showcases lucidity through elegant detailing and a contoured silhouette.

With tub-style arms and available in two back heights & various bases, Element is ergonomic and versatile - ideal for the modern boardroom.

#### Features

- Eco 5 Rated
- Available in Low or High Back
- Gas-lift Height Adjustable
- Lockable Tilt Mechanism
- Adjust Tilt Tension Control
- Weight Rating: 140kg
- Tub-style Design

#### **Finishes**

- Upholstery: Select from Burgtec house fabrics / leathers or fabric of your choice
- Base: Black or Polished Aluminium
- Two-tone upholstery available