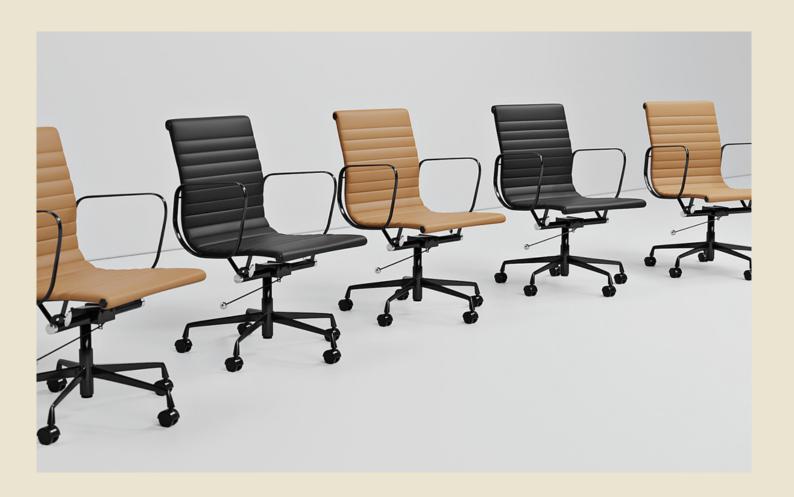

# Forum

## Chair



# burgtec.

## Meet the challenge.

Combining style, comfort and affordability, the Forum Ribbed Back chair adds a contemporary feel to the office space.

The Forum is suitable for multiple applications in the office and offers a range of different finishing options to match in with the office decor.



## Features

- Weight Rating: 120kg
- Gas height adjustment
- Tilt-lock mechanism
- Fixed arms
- Ribbed design

#### Finishes

- Frame: Black powdercoat
- Upholstery: Tan or Black PU

#### Dimensions

|       |             | External (mm) |       | Seat (mm) |       |
|-------|-------------|---------------|-------|-----------|-------|
| Code  | Description | Height        | Width | Height    | Depth |
| FORUM | Forum Chair | 920-1005      | 550   | 430-515   | 460   |