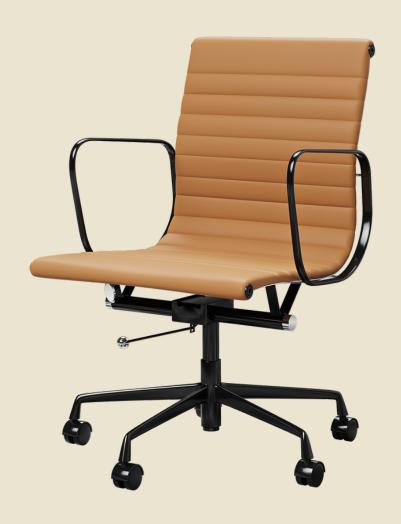

## Meet the challenge.

Combining style, comfort and affordability, the Forum Ribbed Back chair adds a contemporary feel to the office space.

The Forum is suitable for multiple applications in the office and offers a range of different finishing options to match in with the office decor.

## Features

- Weight Rating: 120kg
- Gas height adjustment
- Tilt-lock mechanism
- Fixed arms
- Ribbed design

#### Finishes

- Frame: Black powdercoat
- Upholstery: Tan or Black PU