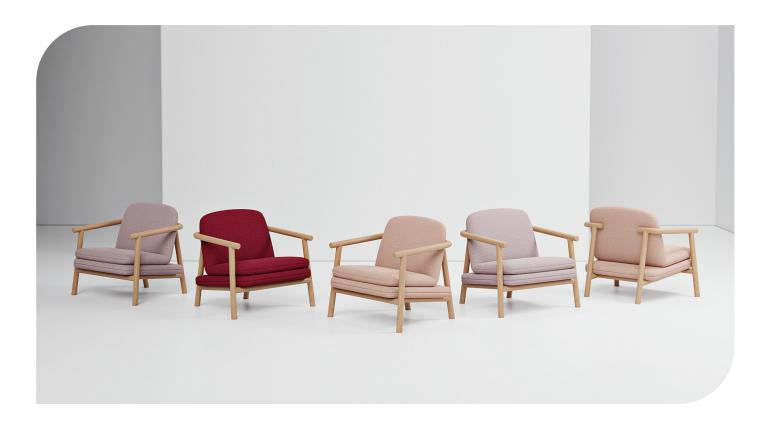

## Set yourself apart.

With its unique figure fusing sharp angles and organic contours, the Grande brings a personality to your designs too good to refuse.

Both classy and casual, the Grande lends itself to just about any space.

#### **Features**

- Exposed timber frame
- Fully upholstered seat & back
- Angular design
- Easy to assemble

### **Finishes**

• Upholstery: Select from Burgtec house fabrics / leathers or fabric of your choice

• Frame: Clear Coated Ash

Stocked in Charcoal fabric.