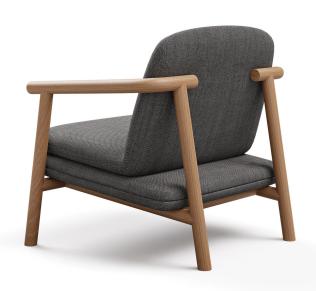

## Set yourself apart.

With its unique figure fusing sharp angles and organic contours, the Grande brings a personality to your designs too good to refuse.

Both classy and casual, the Grande lends itself to just about any space.

#### **Features**

- Exposed timber frame
- Fully upholstered seat & back
- Angular design
- Easy to assemble

### **Finishes**

• Upholstery: Select from Burgtec house fabrics / leathers or fabric of your choice

• Frame: Clear Coated Ash

Stocked in Charcoal fabric.