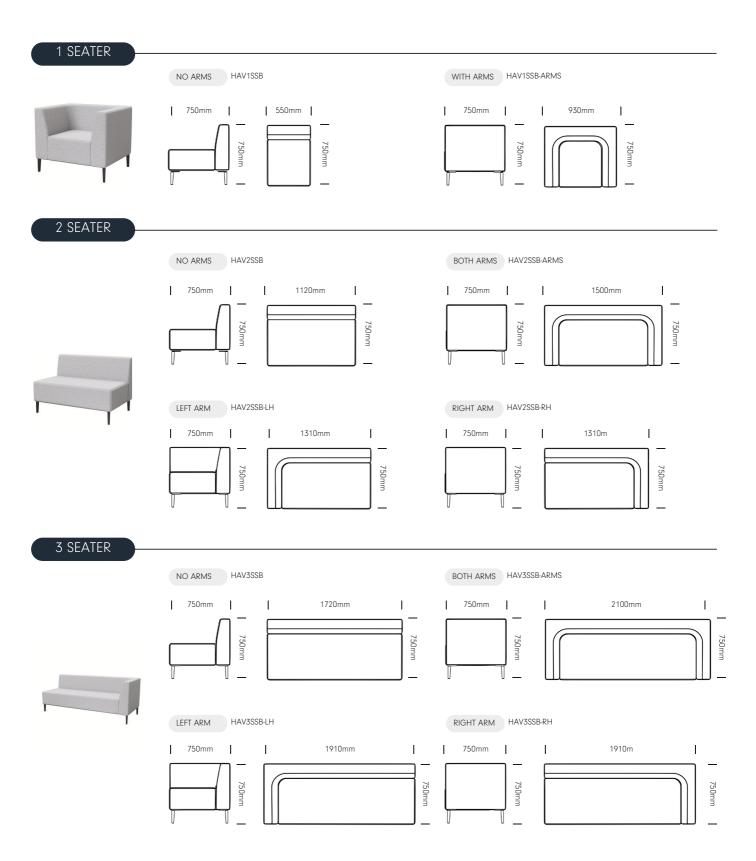

#### Features

- Made in Australia
- Modular lounge system
- Available in ottoman, standard & tall back
- Available in inner curve, outer curve & straight modules
- Available in 1, 1.5, 2 and 3 seater modules
- Option to add arms
- Option to add 300mmD rear work bench
- Note: Left & Right handing is based on a frontview perspective

### Finishes

- Unique 170mm high Black Foot: option to custom powdercoat
- Select from Burgtec house fabrics or fabric of your choice
- Two-tone upholstery available

Certification I Australian Made Designer I Burgtec Design Team