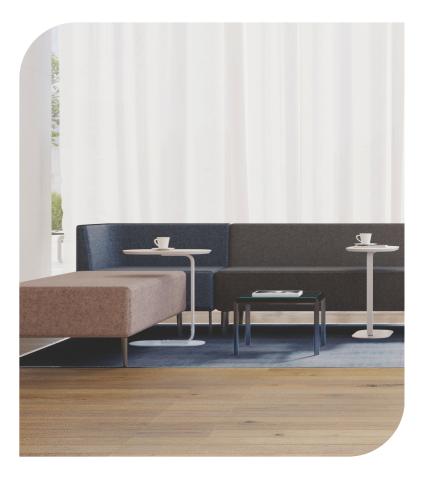

Featuring lounges and ottomans in an array of sizes, the Haven Lounge can be combined and customised for a specific space or purpose.

#### Features

- Made in Australia
- Modular lounge system
- Available in ottoman, standard & tall back
- Available in inner curve, outer curve & straight modules
- Available in 1, 1.5, 2 and 3 seater modules
- Option to add arms
- Option to add 300mmD rear work bench
- Note: Left & Right handing is based on a frontview perspective