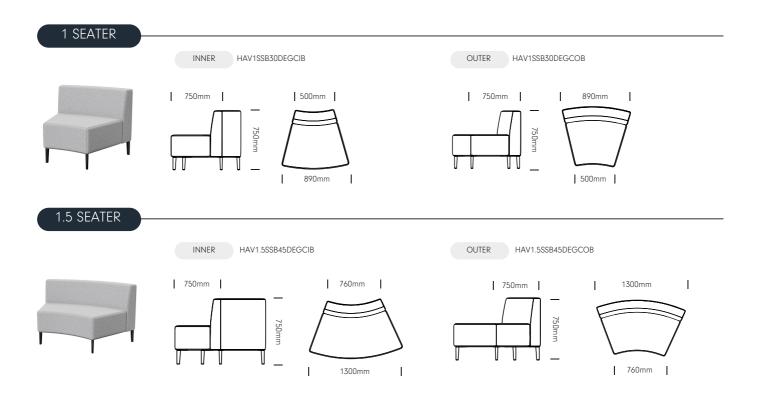

uring lounges and ottomans in an array of sizes, the Haven Lounge can be combined and customised for a specific space or purpose.

#### Features

- Made in Australia
- Modular lounge system
- Available in ottoman, standard & tall back
- Available in inner curve, outer curve & straight modules
- Available in 1, 1.5, 2 and 3 seater modules
- Option to add arms
- Option to add 300mmD rear work bench
- Note: Left & Right handing is based on a frontview perspective

### Finishes

- Unique 170mm high Black Foot: option to custom powdercoat
- Select from Burgtec house fabrics or fabric of your choice
- Two-tone upholstery available





Certification I Australian Made Designer I Burgtec Design Team

### HAVEN STANDARD\_\_\_\_\_

burgtec.



(3)

### HAVEN STANDARD - CURVED \_\_\_\_\_\_ burgtec.



(4)

### HAVEN TALL

burgtec.



(5)

### HAVEN TALL - CURVED \_\_\_\_\_

burgtec.



### HAVEN OTTOMAN \_\_\_\_\_

burgtec.



#### burgtec.

### CARE AND MAINTENANCE \_\_\_\_\_

#### Fabric

For a general clean, regular dusting and vacuuming removes any loose particles and stops dirt from entering the weave and breaking down the fibres. When necessary, the upholstery should be gently wiped with a clean cloth, dampened with warm soapy water. Immediately dry with a clean and dry non-abrasive cloth. Do not use strong or abrasive cleaning fluids or detergents, as these may affect the colour and finish of the fabric. Upholstery can be professionally dry-cleaned if required. For best care and maintenance results please follow manufacturer's instructions.

#### Leather

Periodically dust with