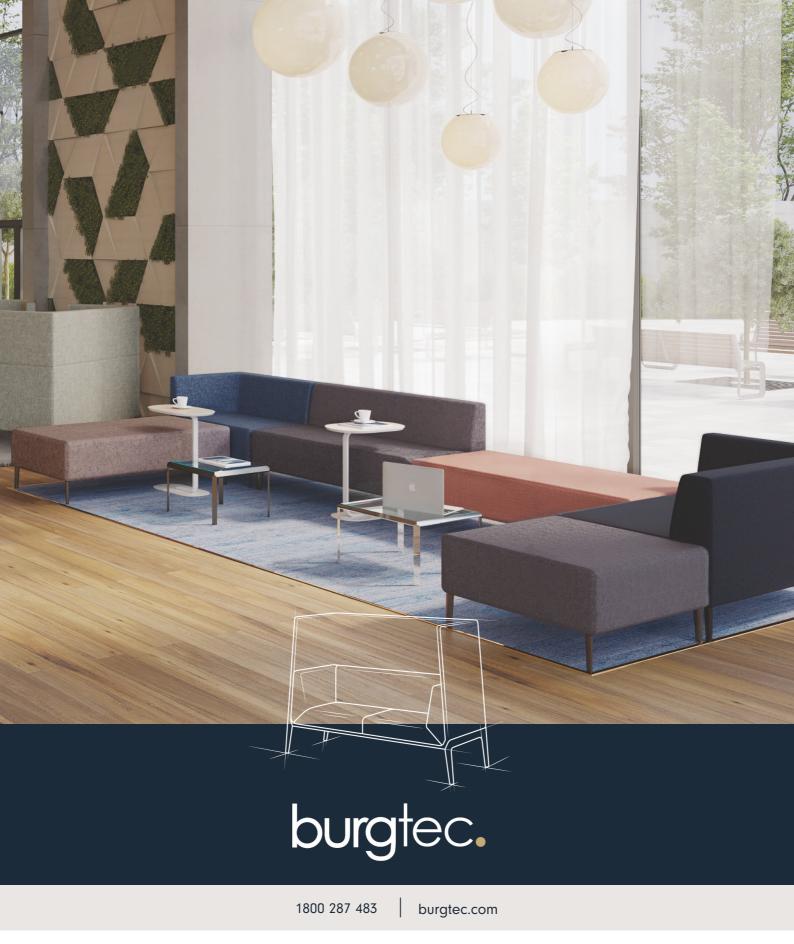

## Endless options, endless style.

HAVEN

The Haven Lounge is the very definition of flexibility. Its contemporary, modular design inspires businesses to create the workspaces of tomorrow, with endless combinations to cater for every work style and purpose.

Featuring lounges and ottomans in an array of sizes, the Haven Lounge can be combined and customised for a specific space or purpose.