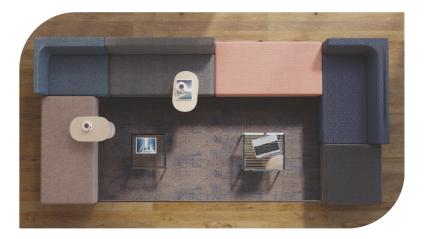

Featuring lounges and ottomans in an array of sizes, the Haven Lounge can be combined and customised for a specific space or purpose.

#### Features

- Made in Australia
- Modular lounge system
- Available in ottoman, standard & tall back
- Available in inner curve, outer curve & straight modules
- Available in 1, 1.5, 2 and 3 seater modules
- Option to add arms
- Option to add 300mmD rear work bench
- Note: Left & Right handing is based on a frontview perspective