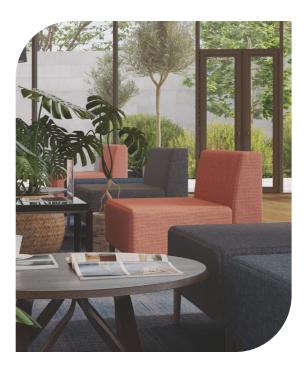

## Endless options, endless style.

HAVEN

The Haven Lounge is the very definition of flexibility. Its contemporary, modular design inspires businesses to create the workspaces of tomorrow, with endless combinations to cater for every work style and purpose.

Featuring lounges and ottomans in an array of sizes, the Haven Lounge can be combined and customised for a specific space or purpose.