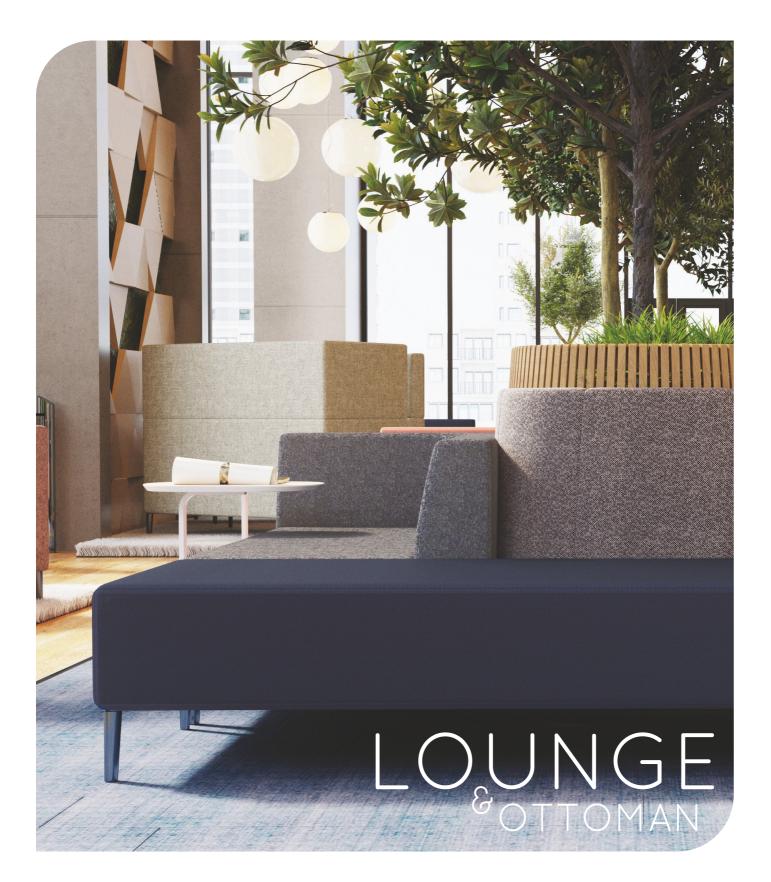

## Endless options, endless style.

HAVEN

The Haven Lounge is the very definition of flexibility. Its contemporary, modular design inspires businesses to create the workspaces of tomorrow, with endless combinations to cater for every work style and purpose.

Featuring lounges and ottomans in an array of sizes, the Haven Lounge can be combined and customised for a specific space or purpose.