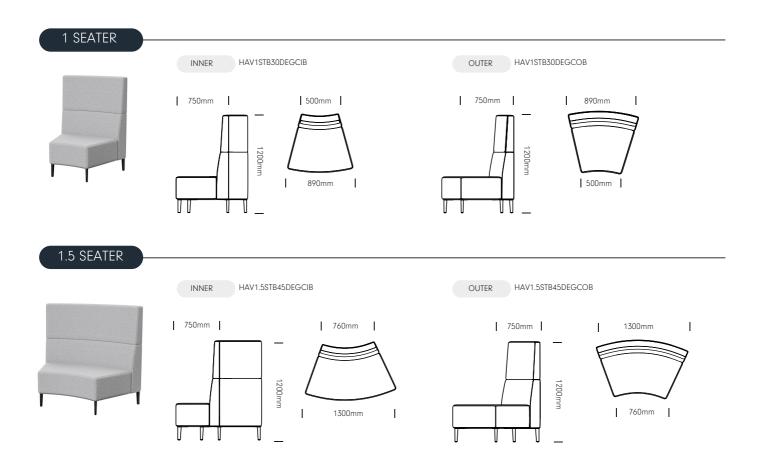

customised for a specific space or purpose.

#### Features

- Made in Australia
- Modular lounge system
- Available in ottoman, standard & tall back
- Available in inner curve, outer curve & straight modules
- Available in 1, 1.5, 2 and 3 seater modules
- Option to add arms
- Option to add 300mmD rear work bench
- Note: Left & Right handing is based on a frontview perspective

### Finishes

- Unique 170mm high Black Foot: option to custom powdercoat
- Select from Burgtec house fabrics or fabric of your choice
- Two-tone upholstery available





Certification I Australian Made Designer I Burgtec Design Team

### HAVEN STANDARD\_\_\_\_\_

burgtec.



(3)

### HAVEN STANDARD - CURVED \_\_\_\_\_\_ burgtec.



(4)

### HAVEN TALL

burgtec.



(5)

### HAVEN TALL - CURVED \_\_\_\_\_

burgtec.



### HAVEN OTTOMAN \_\_\_\_\_

burgtec.



#### burgtec.

### CARE AND MAINTENANCE \_\_\_\_\_

#### Fabric

For a general clean, regular dusting and vacuuming removes any loose particles and stops dirt from entering the weave and breaking down the fibres. When necessary, the upholstery should be gently wiped with a clean cloth, dampened with warm soapy water. Immediately dry with a clean and dry non-abrasive cloth. Do not use strong or abrasive cleaning fluids or detergents, as these may affect the colour and finish of the fabric. Upholstery can be professionally dry-cleaned if required. For best care and maintenance results please follow manufacturer's instructions.

#### Leather

Periodically dust with a clean, dry soft cloth. Do not expose your Chairs to prolonged Sunlight or other hea