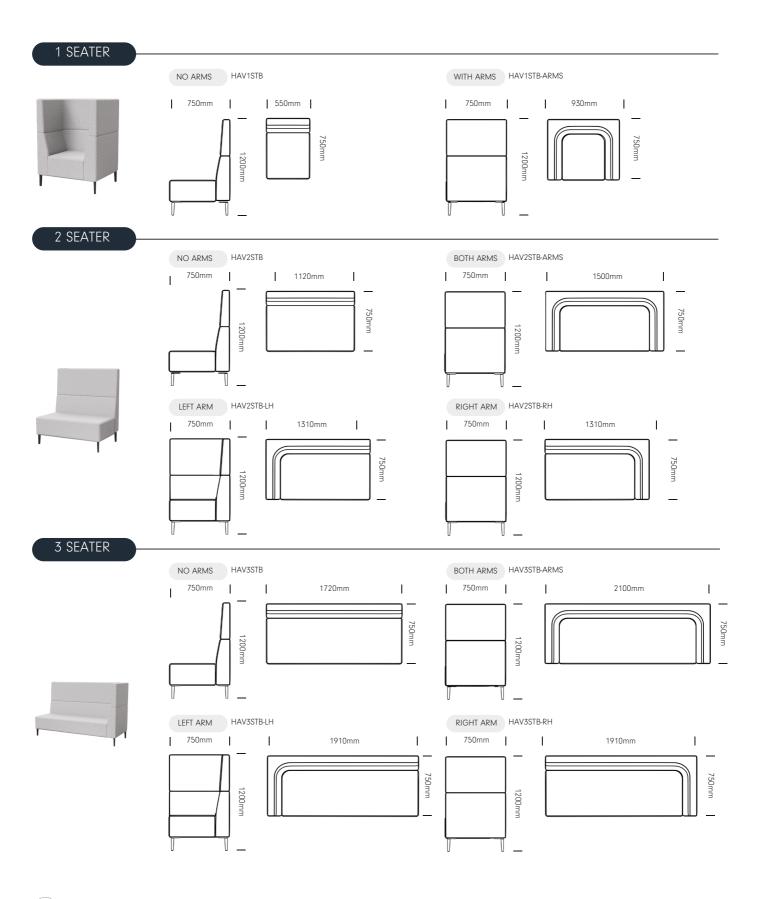

array of sizes, the Haven Lounge can be combined and customised for a specific space or purpose.

#### Features

- Made in Australia
- Modular lounge system
- Available in ottoman, standard & tall back
- Available in inner curve, outer curve & straight modules
- Available in 1, 1.5, 2 and 3 seater modules
- Option to add arms
- Option to add 300mmD rear work bench
- Note: Left & Right handing is based on a frontview perspective

### Finishes

- Unique 170mm high Black Foot: option to custom powdercoat
- Select from Burgtec house fabrics or fabric of your choice
- Two-tone upholstery available





Certification I Australian Made Designer I Burgtec Design Team

### HAVEN STANDARD\_\_\_\_\_

burgtec.



(3)

### HAVEN STANDARD - CURVED \_\_\_\_\_\_ burgtec.



(4)

### HAVEN TALL

burgtec.



(5)

### HAVEN TALL - CURVED \_\_\_\_\_

burgtec.



### HAVEN OTTOMAN \_\_\_\_\_

burgtec.



#### burgtec.

### CARE AND MAINTENANCE \_\_\_\_\_

#### Fabric

For a general clean, regular dusting and vacuuming removes any loose particles and stops dirt from entering the weave and breaking down the fibres. When necessary, the upholstery should be gently wiped with a clean cloth, dampened with warm soapy water. Immediately dry with a clean and dry non-abrasive cloth. Do not use strong or abrasive cleaning fluids or detergents, as these may affect the colour and finish of the fabric. Upholstery can be professionally dry-cleaned if required. For best care and maintenance results please follow manufacturer's instructions.

#### Leather

Periodically dust with a clean, dry soft cloth. Do not