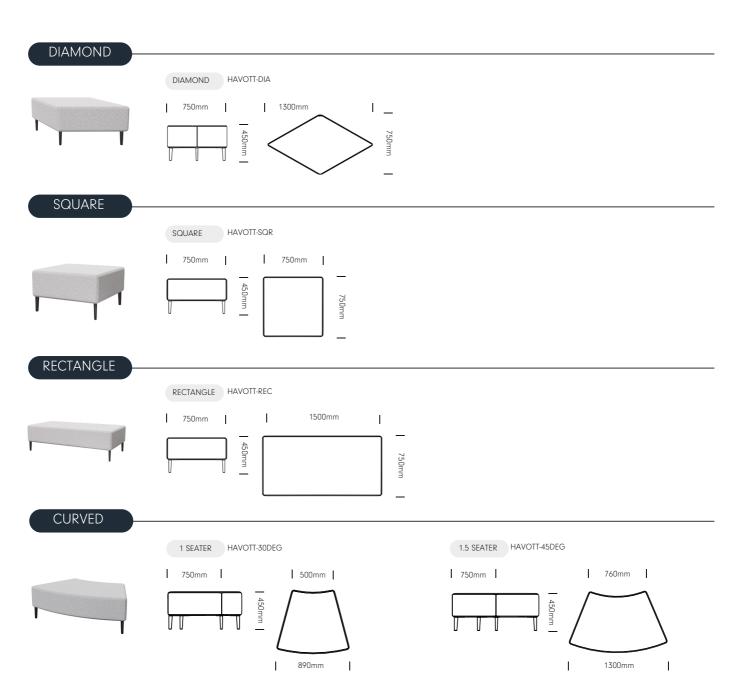

.

#### Features

- Made in Australia
- Modular lounge system
- Available in ottoman, standard & tall back
- Available in inner curve, outer curve & straight modules
- Available in 1, 1.5, 2 and 3 seater modules
- Option to add arms
- Option to add 300mmD rear work bench
- Note: Left & Right handing is based on a frontview perspective

### Finishes

- Unique 170mm high Black Foot: option to custom powdercoat
- Select from Burgtec house fabrics or fabric of your choice
- Two-tone upholstery available





Certification I Australian Made Designer I Burgtec Design Team

### HAVEN STANDARD\_\_\_\_\_

burgtec.



(3)

### HAVEN STANDARD - CURVED \_\_\_\_\_\_ burgtec.



(4)

### HAVEN TALL

burgtec.



(5)

### HAVEN TALL - CURVED \_\_\_\_\_

burgtec.



### HAVEN OTTOMAN \_\_\_\_\_

burgtec.



#### burgtec.

### CARE AND MAINTENANCE \_\_\_\_\_

#### Fabric

For a general clean, regular dusting and vacuuming removes any loose particles and stops dirt from entering the weave and breaking down the fibres. When necessary, the upholstery should be gently wiped with a clean cloth, dampened with warm soapy water. Immediately dry with a clean and dry non-abrasive cloth. Do not use strong or abrasive cleaning fluids or detergents, as these may affect the colour and finish of the fabric. Upholstery can be professionally dry-cleaned if required. For best care and maintenance results please follow manufacturer's instructions.

#### Leather

Periodically dust with a clean, dry soft cloth. Do not expose your Chairs to prolonged Sunlight or other heat sources as this may cause fading. Avoid