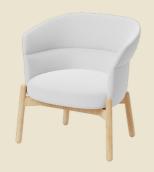

### Make a Statement

An eye-catching collection with a rounded 'bee-hive' - inspired design, Jara brings another level of flair to any commercial or hospitality environment.

Not only elegant but also versatile, with an array of sizes and fabrics, including 2 tone upholstery - the Jara will be the statement piece in your space.

#### **Features**

- Designed in Italy
- Available in 1 seater & 2 seater
- Available in Std & Tall back
- Timber interior construction
- Rounded beehive design