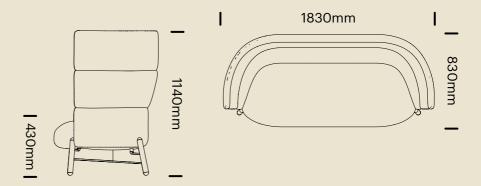

## DIMENSIONS -JARA TALL BACK

1 Seater

JARA1S-TIM-H | Meterage: 5.6m

2 Seater

JARA2S-TIM-H | Meterage: 8m

Sydney

Canberra

Melbourne