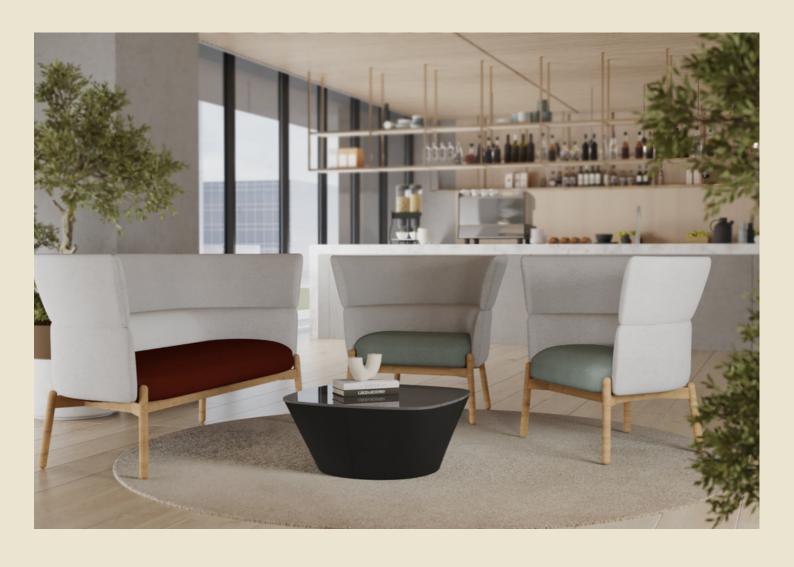

#### A COMPLETE FAMILY

Whether its a casual 'huddle', a quiet break or seating for a high traffic area, Jara's range of sizes provide the flexibility to suit any environment.

Sofas and lounge chairs are available in either 1 or 2 seater - standard height, and tall back .

Unmistakably impressive, the Jara tall back is designed as a flexible way to divide spaces with impact, while the standard height sofas with their gentle curves are a timeless lounging option.