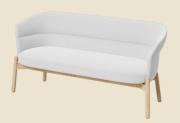

er - standard height, and tall back .

Unmistakably impressive, the Jara tall back is designed as a flexible way to divide spaces with impact, while the standard height sofas with their gentle curves are a timeless lounging option.



#### **IN STOCK OPTIONS**

Burgtec believes in balancing practical needs with inspiring ideas and we understand that sometimes deadlines are tight.

For limited deadline projects there are in-stock options in Category A 'Atlas Smoke' fabric available for 1-2 week delivery.



#### **EYE CATCHING DETAIL**

With it's beehive inspired silhouette, the Jara owns the room wherever it goes.

The distinctive gentle curves of the tiered upholstery are welcoming and luxurious.



## DIMENSIONS -JARA STANDARD

1 Seater



JARA1S-TIM | Meterage: 3.3m





#### 2 Seater



JARA2S-TIM | Meterage: 4.8m



## DIMENSIONS -JARA TALL BACK

1 Seater



JARA1S-TIM-H | Meterage: 5.6m



2 Seater



JARA2S-TIM-H | Meterage: 8m







Sydney

Canberra

Melbourne

Brisbane

Newcastle

Perth