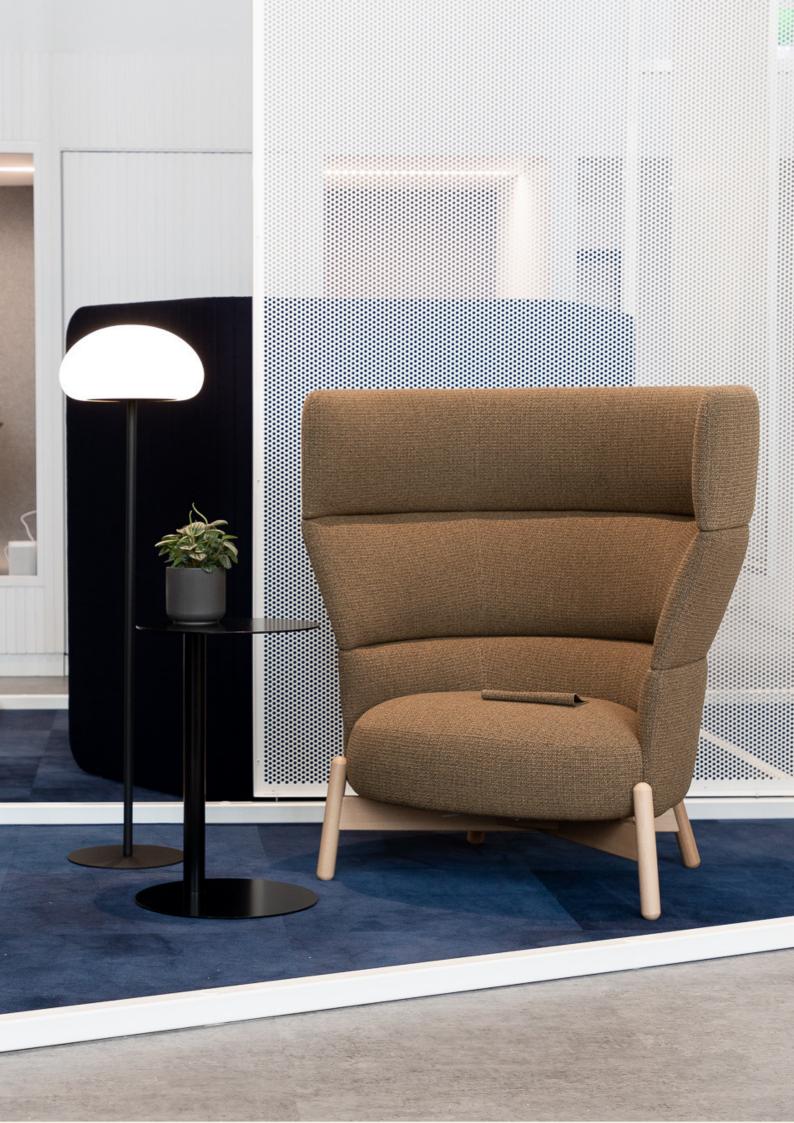

Unmistakably impressive, the Jara tall back is designed as a flexible way to divide spaces with impact, while the standard height sofas with their gentle curves are a timeless lounging option.

#### **EYE CATCHING DETAIL**

With it's beehive inspired silhouette, the Jara owns the room wherever it goes.

The distinctive gentle curves of the tiered upholstery are welcoming and luxurious.