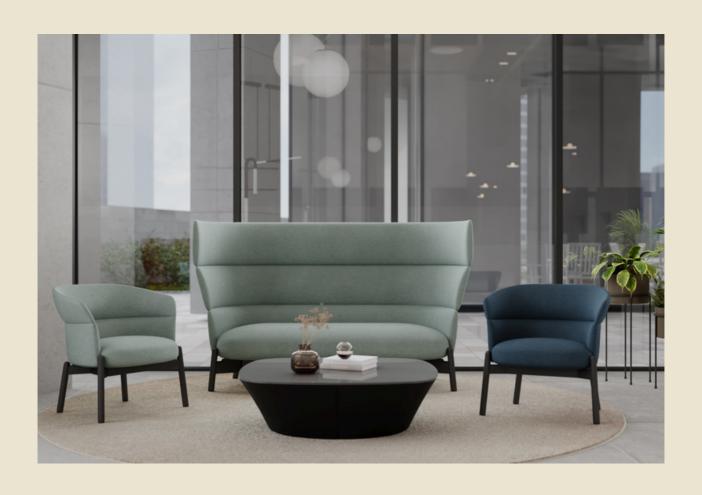

#### A COMPLETE FAMILY

Whether its a casual 'huddle', a quiet break or seating for a high traffic area, Jara's range of sizes provide the flexibility to suit any environment.

Sofas and lounge chairs are available in either 1 or 2 seater - standard height, and tall back .

Unmistakably impressive, the Jara tall back is designed as a flexible way to divide spaces with impact, while the standard height sofas with their gentle curves are a timeless lounging option.