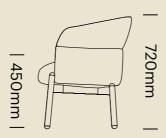

either 1 or 2 seater - standard height, and tall back .

Unmistakably impressive, the Jara tall back is designed as a flexible way to divide spaces with impact, while the standard height sofas with their gentle curves are a timeless lounging option.



#### **IN STOCK OPTIONS**

Burgtec believes in balancing practical needs with inspiring ideas and we understand that sometimes deadlines are tight.

For limited deadline projects there are in-stock options in Category A 'Atlas Smoke' fabric available for 1-2 week delivery.



#### **EYE CATCHING DETAIL**

With it's beehive inspired silhouette, the Jara owns the room wherever it goes.

The distinctive gentle curves of the tiered upholstery are welcoming and luxurious.



## DIMENSIONS -JARA STANDARD

1 Seater



JARA1S-TIM | Meterage: 3.3m





#### 2 Seater



JARA2S-TIM | Meterage: 4.8m



## DIMENSIONS -JARA TALL BACK

1 Seater



JARA1S-TIM-H | Meterage: 5.6m



2 Seater



JARA2S-TIM-H | Meterage: 8m







Sydney

Canberra

Melbourne

Brisbane

Newcastle

Perth