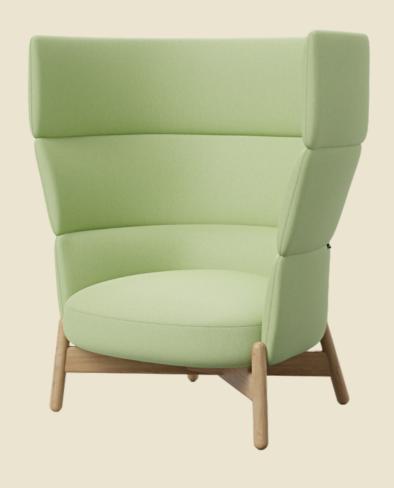

### Make a Statement

An eye-catching collection with a rounded 'bee-hive' - inspired design, Jara brings another level of flair to any commercial or hospitality environment.

Not only elegant but also versatile, with an array of sizes and fabrics, including 2 tone upholstery - the Jara will be the statement piece in your space.

#### **Features**

- Designed in Italy
- Available in 1 seater & 2 seater
- Available in Std & Tall back
- Timber interior construction
- Rounded beehive design

#### **EYE CATCHING DETAIL**

With it's beehive inspired silhouette, the Jara owns the room wherever it goes.

The distinctive gentle curves of the tiered upholstery are welcoming and luxurious.