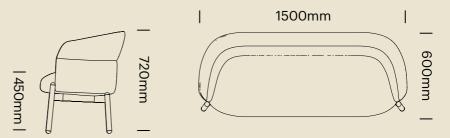

## DIMENSIONS -JARA TALL BACK

1 Seater

JARA1S-TIM-H | Meterage: 5.6m

2 Seater

JARA2S-TIM-H | Meterage: 8m

Sydney

Canberra

Melbourne

#### 2 Seater

JARA2S-TIM | Meterage: 4.8m