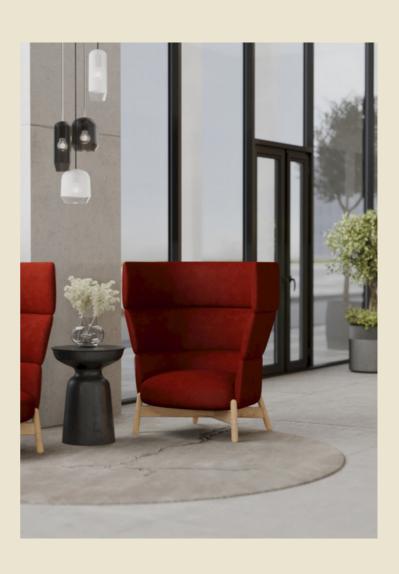

#### **EYE CATCHING DETAIL**

With it's beehive inspired silhouette, the Jara owns the room wherever it goes.

The distinctive gentle curves of the tiered upholstery are welcoming and luxurious.