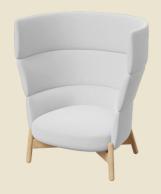

Unmistakably impressive, the Jara tall back is designed as a flexible way to divide spaces with impact, while the standard height sofas with their gentle curves are a timeless lounging option.

#### **EYE CATCHING DETAIL**

With it's beehive inspired silhouette, the Jara owns the room wherever it goes.

The distinctive gentle curves of the tiered upholstery are welcoming and luxurious.