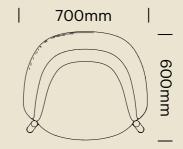

ither 1 or 2 seater - standard height, and tall back .

Unmistakably impressive, the Jara tall back is designed as a flexible way to divide spaces with impact, while the standard height sofas with their gentle curves are a timeless lounging option.



#### **IN STOCK OPTIONS**

Burgtec believes in balancing practical needs with inspiring ideas and we understand that sometimes deadlines are tight.

For limited deadline projects there are in-stock options in Category A 'Atlas Smoke' fabric available for 1-2 week delivery.



#### **EYE CATCHING DETAIL**

With it's beehive inspired silhouette, the Jara owns the room wherever it goes.

The distinctive gentle curves of the tiered upholstery are welcoming and luxurious.



## DIMENSIONS -JARA STANDARD

1 Seater



JARA1S-TIM | Meterage: 3.3m





#### 2 Seater



JARA2S-TIM | Meterage: 4.8m



## DIMENSIONS -JARA TALL BACK

1 Seater



JARA1S-TIM-H | Meterage: 5.6m



2 Seater



JARA2S-TIM-H | Meterage: 8m







Sydney

Canberra

Melbourne

Brisbane

Newcastle

Perth