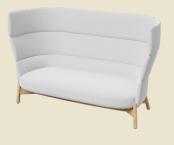

#### A COMPLETE FAMILY

Whether its a casual 'huddle', a quiet break or seating for a high traffic area, Jara's range of sizes provide the flexibility to suit any environment.

Sofas and lounge chairs are available in either 1 or 2 seater - standard height, and tall back .

Unmistakably impressive, the Jara tall back is designed as a flexible way to divide spaces with impact, while the standard height sofas with their gentle curves are a timeless lounging option.