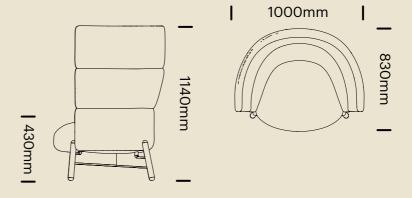

e way to divide spaces with impact, while the standard height sofas with their gentle curves are a timeless lounging option.



#### **IN STOCK OPTIONS**

Burgtec believes in balancing practical needs with inspiring ideas and we understand that sometimes deadlines are tight.

For limited deadline projects there are in-stock options in Category A 'Atlas Smoke' fabric available for 1-2 week delivery.



#### **EYE CATCHING DETAIL**

With it's beehive inspired silhouette, the Jara owns the room wherever it goes.

The distinctive gentle curves of the tiered upholstery are welcoming and luxurious.



## DIMENSIONS -JARA STANDARD

1 Seater



JARA1S-TIM | Meterage: 3.3m





#### 2 Seater



JARA2S-TIM | Meterage: 4.8m



## DIMENSIONS -JARA TALL BACK

1 Seater



JARA1S-TIM-H | Meterage: 5.6m



2 Seater



JARA2S-TIM-H | Meterage: 8m







Sydney

Canberra

Melbourne

Brisbane

Newcastle

Perth