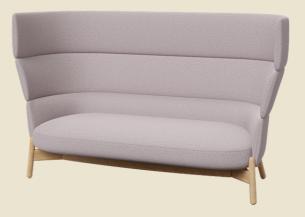

#### A COMPLETE FAMILY

Whether its a casual 'huddle', a quiet break or seating for a high traffic area, Jara's range of sizes provide the flexibility to suit any environment.

Sofas and lounge chairs are available in either 1 or 2 seater - standard height, and tall back .

Unmistakably impressive, the Jara tall back is designed as a flexible way to divide spaces with impact, while the standard height sofas with their gentle curves are a timeless lounging option.