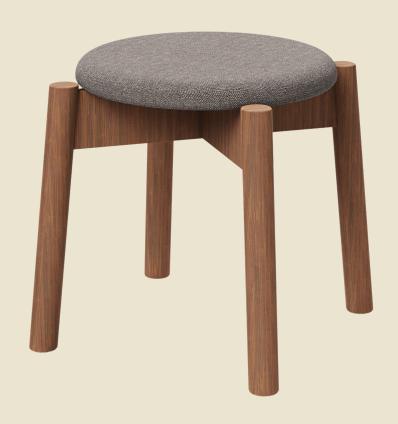

# Pure class.

The Koppla stool is handcrafted from Victorian Ash timber with every natural peculiarity being showcased through close attention to detail.

A humble, yet charming design, Koppla brings an organic refinement to any setting.

#### Features

- Made in Australia
- Weight Rating: 120Kg
- Timber Frame
- Upholstered Seat Pad

## Finishes

- Timber Frame: Natural, Black or White Coated Ash
- Upholstery: Select from Burgtec house fabrics / leathers or fabric of your choice