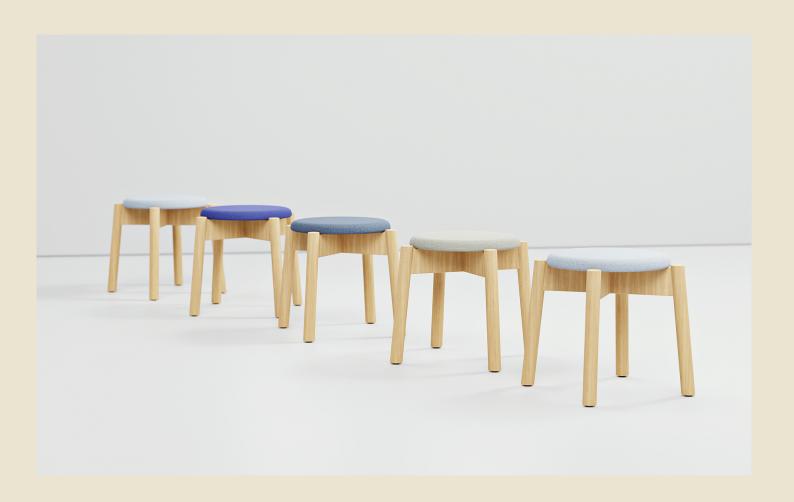

## Finishes

- Timber Frame: Natural, Black or White Coated Ash
- Upholstery: Select from Burgtec house fabrics / leathers or fabric of your choice