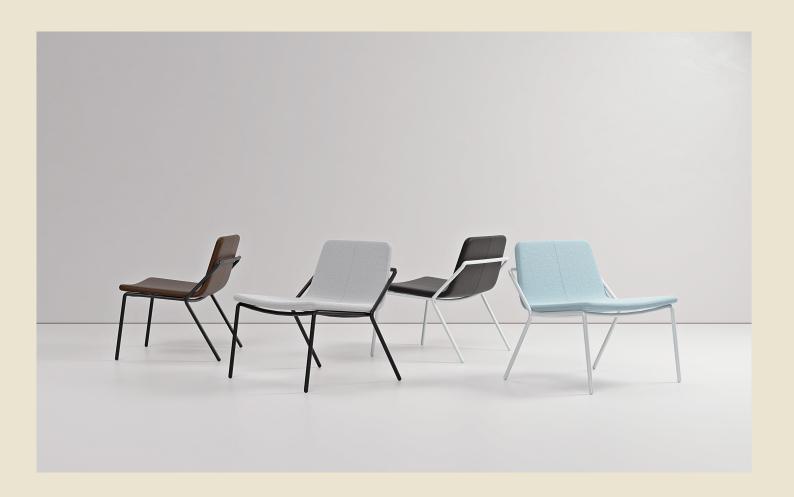

#### Finishes

- Upholstery: Select from Burgtec house fabrics / leathers or fabric of your choice
- Frame: Black or White
- Two-tone upholstery available

Stocked in Grey or Charcoal fabric & Black or Brown leather | Black frame.