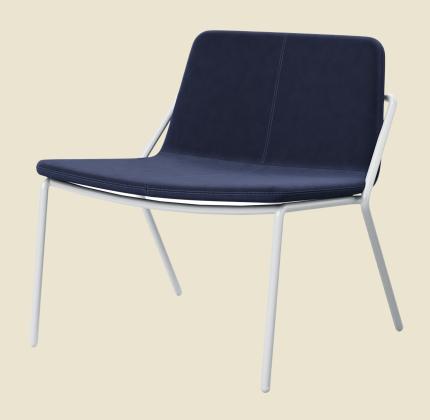

### Buen silla.

The Madrid Lounge Chair ticks all the boxes; classic, contemporary, and comfortable.

An angular design featuring a simplistic upholstered shell and exposed frame, Madrid is a go-to seating solution for just about any space & style.

#### Features

- BIFMA Certified
- Weight Rating: 120kg
- Exposed Frame
- Angular Design
- Feature Stitching Detail

#### Finishes

- Upholstery: Select from Burgtec house fabrics / leathers or fabric of your choice
- Frame: Black or White
- Two-tone upholstery available

Stocked in Grey or Charcoal fabric & Black or Brown leather | Black frame.