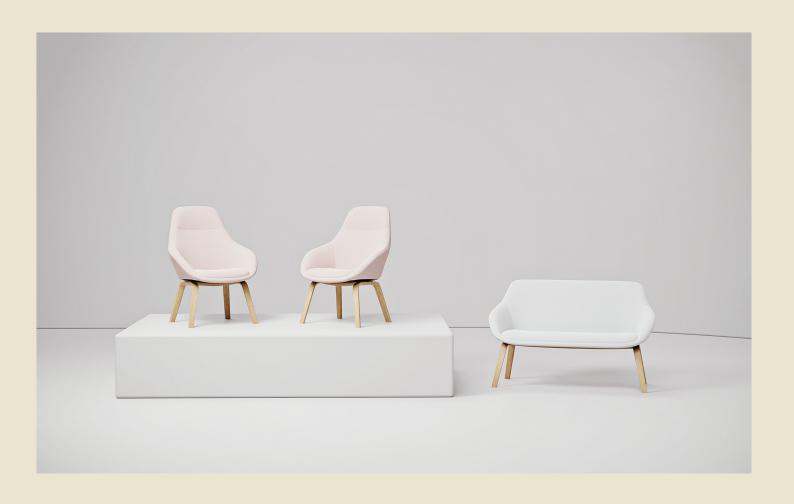

#### Features

- Available in Single and Double seater
- Timber 4-Leg Base
- Moulded tub design
- Fully upholstered tub

### Finishes

- Upholstery: Select from Burgtec house fabrics / leathers or fabric of your choice
- Base: Stained timber
- Two-tone upholstery available