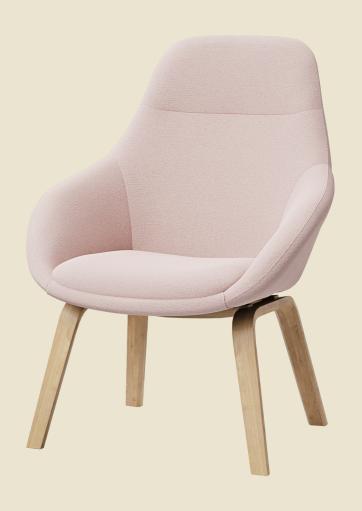

### An ageless character.

The gentle flow Onda brings to a space with its seamless design, will compliment any style.

Elegant and refined with a subtle edge, Onda charms like no other.

#### Features

- Available in Single and Double seater
- Timber 4-Leg Base
- Moulded tub design
- Fully upholstered tub

### Finishes

- Upholstery: Select from Burgtec house fabrics / leathers or fabric of your choice
- Base: Stained timber
- Two-tone upholstery available