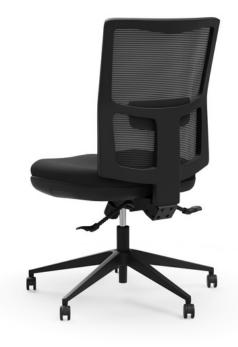

### On-air.

Ergonomic, affordable, and most importantly - comfortable.

The Squad Task Chair pleases everyone with its clever design featuring a thick moulded seat, mesh back with lumbar support, and a range of optional features.

### Features

- AFRDI Level 6 Certified
- Available with Heavy Duty Mechanism (160kg Weight Rating)
- Optional adjustable arms, head-rest and drafting kit
- Weight Rating: 135kg
- Gas height adjustment
- Moulded foam seat
- 3-Lever mechanism
- Mesh back with lumbar support

### Finishes

- Upholstery (Seat): Black Standard | Select from Burgtec house fabrics / leathers or fabric of your choice
- Mesh Back: Black
- Frame/Arms: Black
- Base: Black or Chrome