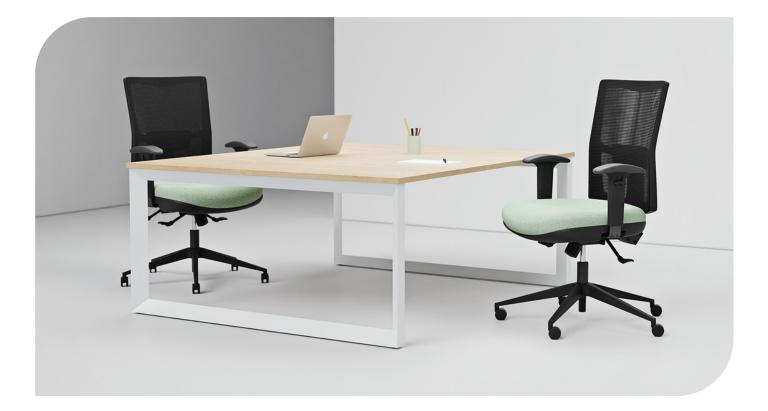

### On-air.

Ergonomic, affordable, and most importantly - comfortable.

The Squad Task Chair pleases everyone with its clever design featuring a thick moulded seat, mesh back with lumbar support, and a range of optional features.

### Features

- AFRDI Level 6 Certified
- Available with Heavy Duty Mechanism (160kg Weight Rating)
- Optional adjustable arms, head-rest and drafting kit
- Weight Rating: 135kg
- Gas height adjustment
- Moulded foam seat
- 3-Lever mechanism
- Mesh back with lumbar support