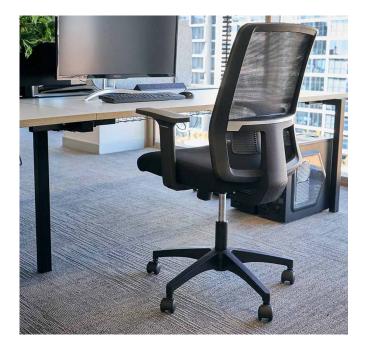

# Specification Sheet: Bianca Mesh Chair

The Bianca Mesh Chair is a feature-packed office chair at an economical price. It features gas height adjust, tilt mechanism with locking and tension control, comfortable fixed armrests, and height adjustable lumbar support. The soft high density foam seat and silver and carbon fibre effect on the backrest give the Bianca a high end feel that can help uplift an office space. With a 3 year warranty, the Bianca offers both value and peace of mind.

## Features

Breathable black mesh backrest Height adjustable lumbar support Tilt mechanism with locking and tension control Gas lift height adjustment High density foam seat Fixed armrests (removable) High quality castors on 5 star base