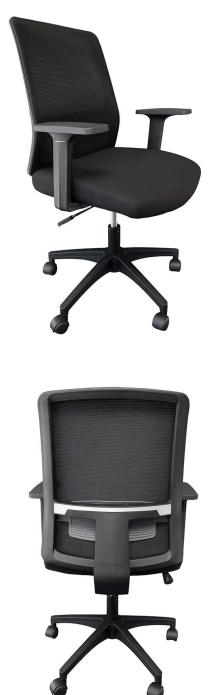

# Specification Sheet: Bianca Mesh Chair

The Bianca Mesh Chair is a feature-packed office chair at an economical price. It features gas height adjust, tilt mechanism with locking and tension control, comfortable fixed armrests, and height adjustable lumbar support. The soft high density foam seat and silver and carbon fibre effect on the backrest give the Bianca a high end feel that can help uplift an office space. With a 3 year warranty, the Bianca offers both value and peace of mind.

## Features

Breathable black mesh backrest Height adjustable lumbar support Tilt mechanism with locking and tension control Gas lift height adjustment High density foam seat Fixed armrests (removable) High quality castors on 5 star base

# Dimensions

Seat dimensions: 500W x 500D x 450 - 545H Back height: 645mm