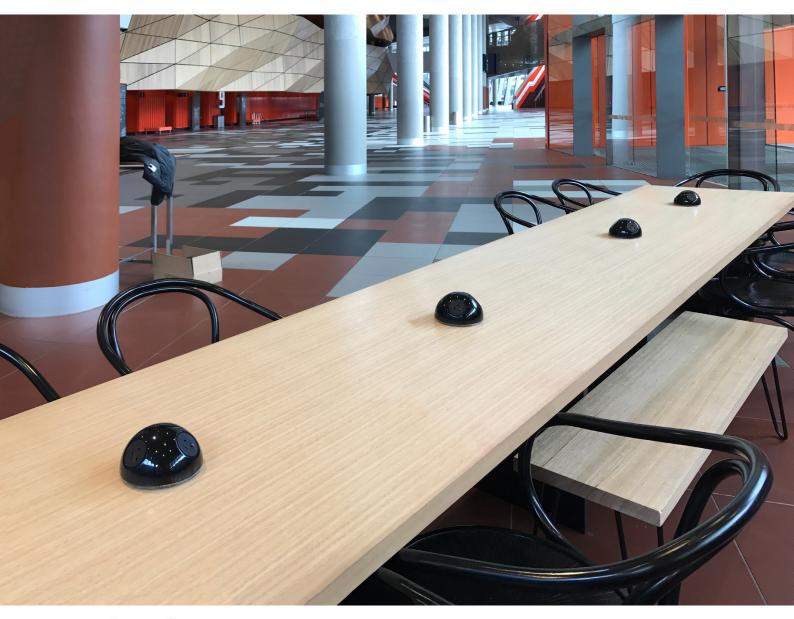

# pluto

PLUTO satisfies a demand for power and data connectivity in informal spaces in a way that no other module has done before. Perfectly suited to breakout areas, smaller meeting rooms, public spaces, or anywhere power is needed.

With three outlet positions, PLUTO is perfect for charging up to four devices at one time. PLUTO is available in gloss white with grey sockets or gloss black with black sockets.

PLUTO is supplied with a side-entry power cord with a three-pin plug. PLUTO has rubber feet for free-standing use. PLUTO makes sharing power a pleasure.