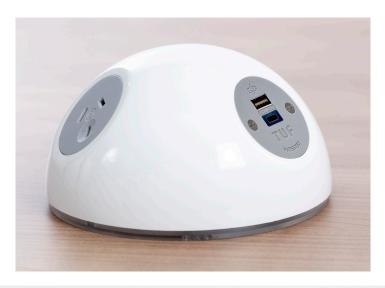

# pluto

PLUTO satisfies a demand for power and data connectivity in informal spaces in a way that no other module has done before. Perfectly suited to breakout areas, smaller meeting rooms, public spaces, or anywhere power is needed.

With three outlet positions, PLUTO is perfect for charging up to four devices at one time. PLUTO is available in gloss white with grey sockets or gloss black with black sockets.

PLUTO is supplied with a side-entry power cord with a three-pin plug. PLUTO has rubber feet for free-standing use. PLUTO makes sharing power a pleasure.