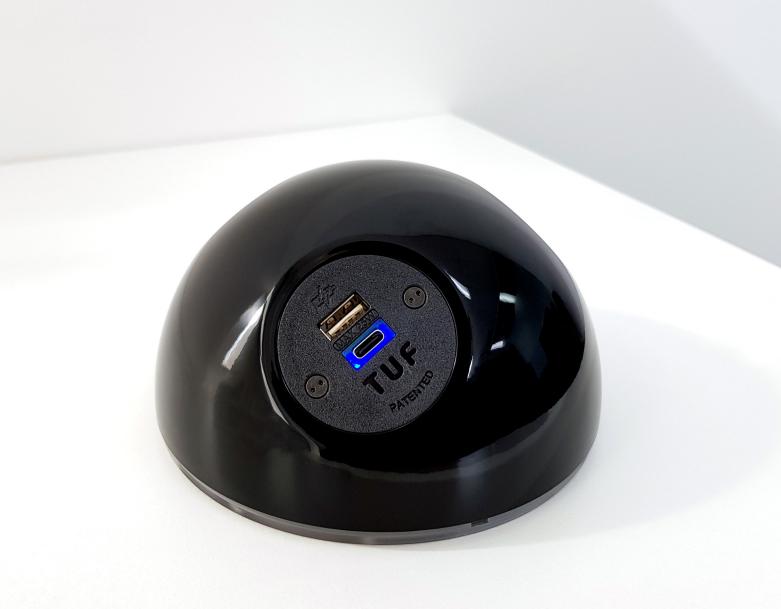

With three outlet positions, PLUTO is perfect for charging up to four devices at one time. PLUTO is available in gloss white with grey sockets or gloss black with black sockets.

PLUTO is supplied with a side-entry power cord with a three-pin plug. PLUTO has rubber feet for free-standing use. PLUTO makes sharing power a pleasure.

#### **PLUTO POWER**

One TUF-R Replacable USB Charger

### Power configuration available (3 sockets)

Power (2GPOs) and (1TUF-R) USB fast charging module)

 $\textbf{Insulation:} \ \textbf{QikFIT} \ \textbf{modules} \ \textbf{with} \ \textbf{reinforced} \ \textbf{insulation.}$ 