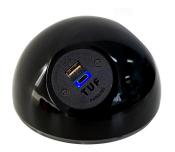

With three outlet positions, PLUTO is perfect for charging up to four devices at one time. PLUTO is available in gloss white with grey sockets or gloss black with black sockets.

PLUTO is supplied with a side-entry power cord with a three-pin plug. PLUTO has rubber feet for free-standing use. PLUTO makes sharing power a pleasure.

#### **PLUTO POWER**

One TUF-R Replacable USB Charger

### Power configuration available (3 sockets)

Power (2GPOs) and (1TUF-R) USB fast charging module)

 $\textbf{Insulation:} \ \textbf{QikFIT} \ \textbf{modules} \ \textbf{with} \ \textbf{reinforced} \ \textbf{insulation.}$ 