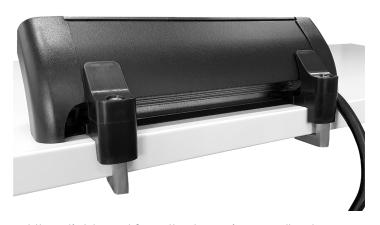

PACE is quick and simple to install, attaching to the work surface with two top fix brackets. PACE comes with a rear access opening to connect data and AV cables with ease. PACE is ideal for workstations and desktops.

**Colour**: Body: White or black. End Caps: white or black QikFIT power, data and AV fascias: white or black.

**Mounting / Installation:** PACE is supplied with a pair of top fix PACE brackets which are tightened from the top with an allen key for easy installation.

## **Installation - Top Mount Brackets**

PACE is supplied with a pair of top fix brackets.

Top fix PACE brackets are positioned at each end and then tightened from the top using an allen key. PACE has easy access at the back to allow for termination of through connectors or pre-terminated data and AV.