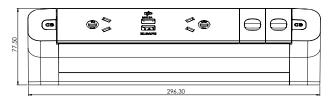

d workstations in a stylishly compact organically shaped power rail.

Taking up a minimal amount of desk space, PACE is used in conjunction with the OE Elsafe QIKFIT range and provides a total solution for connectivity at the workstation. Used on its own or as part of a comprehensive OE Elsafe soft wiring solution PACE can be customised to suit most customer specifications.

PACE is quick and simple to install, attaching to the work surface with two top fix brackets. PACE comes with a rear access opening to connect data and AV cables with ease. PACE is ideal for workstations and desktops.



# pace TECHNICAL

## **Common Modular Components**



\* Wide range of Data / AV cutouts and couplers available on request QikFIT Modules available as standard in Black or White

#### Pace dimensions









Other sizes available on request

### **Features**

## Power and Data configurations available

- Power or Data only
- Power and USB Fast Charging
- Combined (Power, USB Fast Charging & Data/AV)
- TUF-HP (high powered) USB Laptop Charging option
- International Sockets available on request

Reversible USB A Port: Accepts cable both ways.

**Construction:** Body; powder coated aluminium extrusion. End caps; Fire retardant polycarbonate.

**Testing:** 100% testing - continuity, polarity, insulation & earth. We check every socket on every product.

**Soft Wiring (power):** PACE is supplied with an OE Elsafe J-Coupler that allows for easy connection via starter / interconnecting cables with Wieland GST connectors. This soft wiring system allows for quick and easy installation and recon