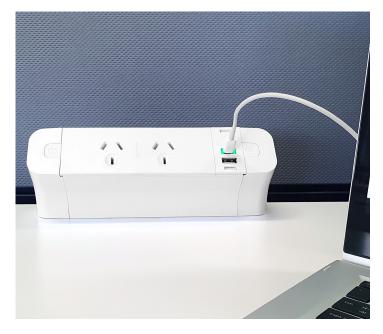

PACE provides power, data, AV and TUF USB laptop and mobile charging to desktops and workstations in a stylishly compact organically shaped power rail.

Taking up a minimal amount of desk space, PACE is used in conjunction with the OE Elsafe QIKFIT range and provides a total solution for connectivity at the workstation. Used on its own or as part of a comprehensive OE Elsafe soft wiring solution PACE can be customised to suit most customer specifications.

PACE is quick and simple to install, attaching to the work surface with two top fix brackets. PACE comes with a rear access opening to connect data and AV cables with ease. PACE is ideal for workstations and desktops.