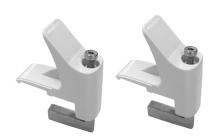

**Colour**: Body: White or black. End Caps: white or black QikFIT power, data and AV fascias: white or black.

**Mounting / Installation:** PACE is supplied with a pair of top fix PACE brackets which are tightened from the top with an allen key for easy installation.

## **Installation - Top Mount Brackets**

PACE is supplied with a pair of top fix brackets.

Top fix PACE brackets are positioned at each end and then tightened from the top using an allen key. PACE has easy access at the back to allow for termination of through connectors or pre-terminated data and AV.