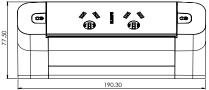

rkstations in a stylishly compact organically shaped power rail.

Taking up a minimal amount of desk space, PACE is used in conjunction with the OE Elsafe QIKFIT range and provides a total solution for connectivity at the workstation. Used on its own or as part of a comprehensive OE Elsafe soft wiring solution PACE can be customised to suit most customer specifications.

PACE is quick and simple to install, attaching to the work surface with two top fix brackets. PACE comes with a rear access opening to connect data and AV cables with ease. PACE is ideal for workstations and desktops.



# pace TECHNICAL

## **Common Modular Components**



\* Wide range of Data / AV cutouts and couplers available on request QikFIT Modules available as standard in Black or White

#### Pace dimensions









Other sizes available on request

### **Features**

## Power and Data configurations available

- Power or Data only
- Power and USB Fast Charging
- Combined (Power, USB Fast Charging & Data/AV)
- TUF-HP (high powered) USB Laptop Charging option
- International Sockets available on request

Reversible USB A Port: Accepts cable both ways.

**Construction:** Body; powder coated aluminium extrusion. End caps; Fire retardant polycarbonate.

**Testing:** 100% testing - continuity, polarity, insulation & earth. We check every socket on every product.

**Soft Wiring (power):** PACE is supplied with an OE Elsafe J-Coupler that allows for easy connection via starter / interconnecting cables with Wieland GST connectors. This soft wiring system allows for quick and easy installation and reconfigu