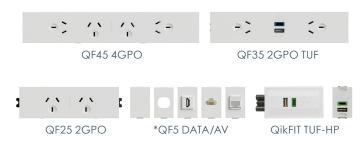

## **Common Modular Components**

\* Wide range of Data / AV cutouts and couplers available on request QikFIT Modules available as standard in Black or White

## Power and Data configurations available

- Power or Data only
- Power and USB Fast Charging
- Combined (Power, USB Fast Charging & Data/AV)
- TUF-HP (high powered) USB Laptop Charging option
- International Sockets available on request