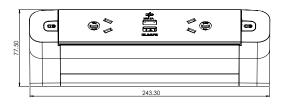

workstations in a stylishly compact organically shaped power rail.

Taking up a minimal amount of desk space, PACE is used in conjunction with the OE Elsafe QIKFIT range and provides a total solution for connectivity at the workstation. Used on its own or as part of a comprehensive OE Elsafe soft wiring solution PACE can be customised to suit most customer specifications.

PACE is quick and simple to install, attaching to the work surface with two top fix brackets. PACE comes with a rear access opening to connect data and AV cables with ease. PACE is ideal for workstations and desktops.



# pace TECHNICAL

## **Common Modular Components**



\* Wide range of Data / AV cutouts and couplers available on request QikFIT Modules available as standard in Black or White

#### Pace dimensions









Other sizes available on request

### **Features**

## Power and Data configurations available

- Power or Data only
- Power and USB Fast Charging
- Combined (Power, USB Fast Charging & Data/AV)
- TUF-HP (high powered) USB Laptop Charging option
- International Sockets available on request

Reversible USB A Port: Accepts cable both ways.

**Construction:** Body; powder coated aluminium extrusion. End caps; Fire retardant polycarbonate.

**Testing:** 100% testing - continuity, polarity, insulation & earth. We check every socket on every product.

**Soft Wiring (power):** PACE is supplied with an OE Elsafe J-Coupler that allows for easy connection via starter / interconnecting cables with Wieland GST connectors. This soft wiring system allows for quick and easy installation and reconfi