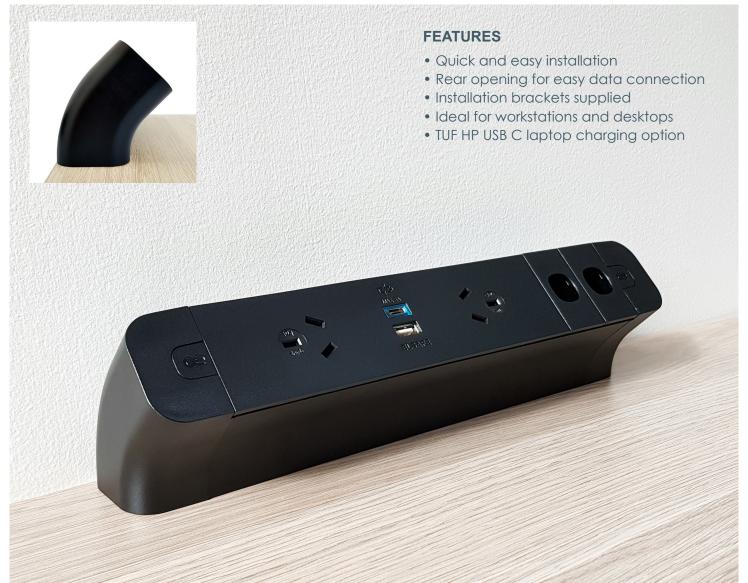

PACE is quick and simple to install, attaching to the work surface with two top fix brackets. PACE comes with a rear access opening to connect data and AV cables with ease. PACE is ideal for workstations and desktops.

### **Features**

**Data / AV:** PACE has been designed for easy Data / AV installation with a rear access opening to allow for termination of through connectors or pre-terminated data and AV.

**TUF-HP (High Powered) Laptop Charging:** PACE can be configured with TUF-HP USB C laptop charging, please contact OE Elsafe to discuss this option.