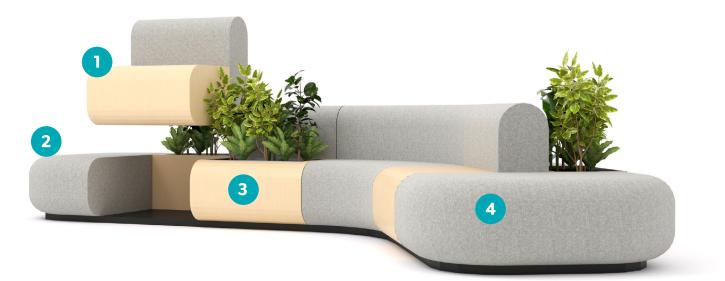

#### Key Features

Disclaimer: Plants not included with purchase.

A sleek modular design able to adapt to fill spaces perfectly in style.

Grove's soft curves and Edges Grove's soft curves reflect a modern design, enhancing contemporary office aesthetics with a soft & inviting look.

accents to offices spaces.

The Grove sofa is built with a commercial spring set and back design for 24 hour use and longlasting comfort.

#### **Standard Features**

Modern, modular design - A sleek, modular design, perfect for enhancing contemporary commercial spaces with flexibility and style.

Soft Curves and Edges -Grove's soft curves reflect a modern design, enhancing contemporary office aesthetics with a soft look.

Matching Plywood Modular Tables and Planters - Featuring built-in plywood planters and tables, adding functionality and natural accents to modern office spaces.

Heavy-duty commercial fabric options for 24-hour use -The Grove uses heavy-duty commercial fabric designed for 24-hour use, ensuring durability and long-lasting comfort.