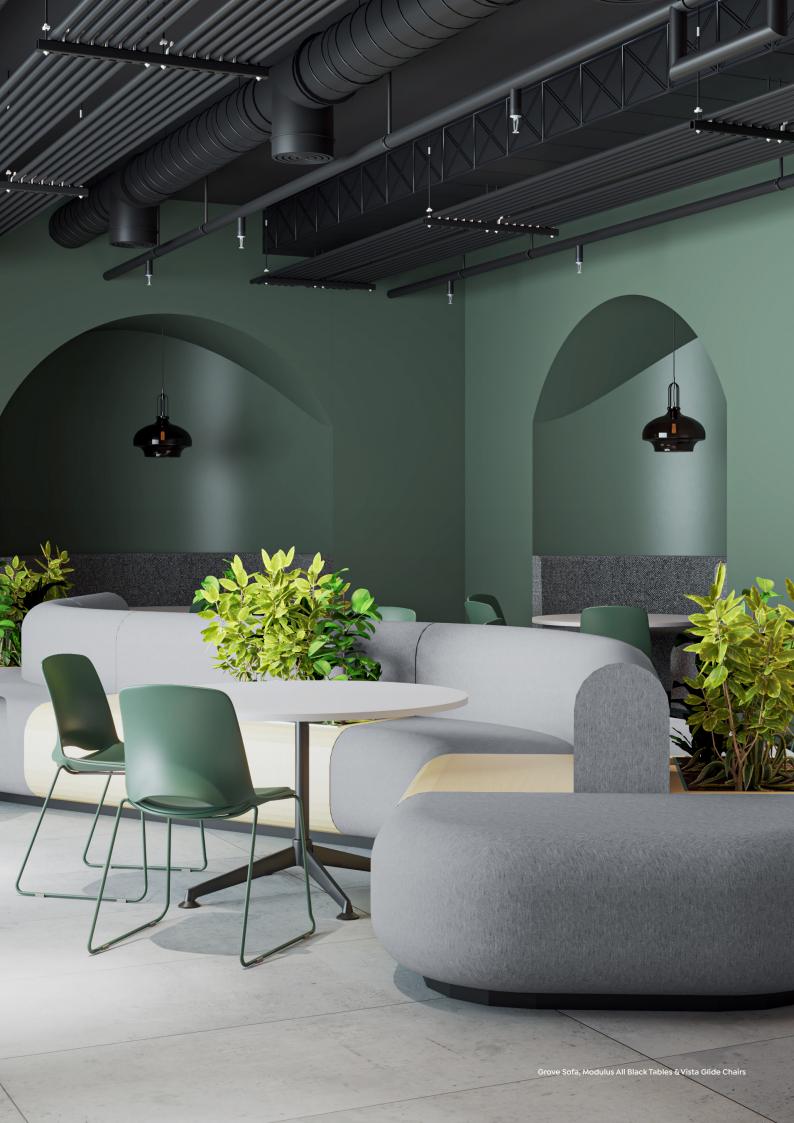

### Product Specifications

The Grove Sofa offers a modern, modular approach to commercial seating, fitting into any contemporary commercial space.

Featuring soft curves and edges, it incorporates current design trends to create a visually appealing and inviting atmosphere. The system includes matching plywood modular tables and planters, adding natural wood accents to enhance any setting. Built for durability, the Grove Range uses heavy-duty commercial fabric options suitable for 24-hour use, ensuring long-lasting performance and comfort. With 90° and 60° corners, this sofa system accommodates various plan layouts, providing flexibility for any environment. Available in both double-sided and single-sided configurations, the Grove Range meets specific sizing and collaboration needs.

The Grove Sofa combines style, functionality, and durability, making it an ideal choice for dynamic commercial spaces.

#### Key Features

Disclaimer: Plants not included with purchase.

A sleek modular design able to adapt to fill spaces perfectly in style.

Grove's soft curves and Edges Grove's soft curves reflect a modern design, enhancing contemporary office aesthetics with a soft & inviting look.