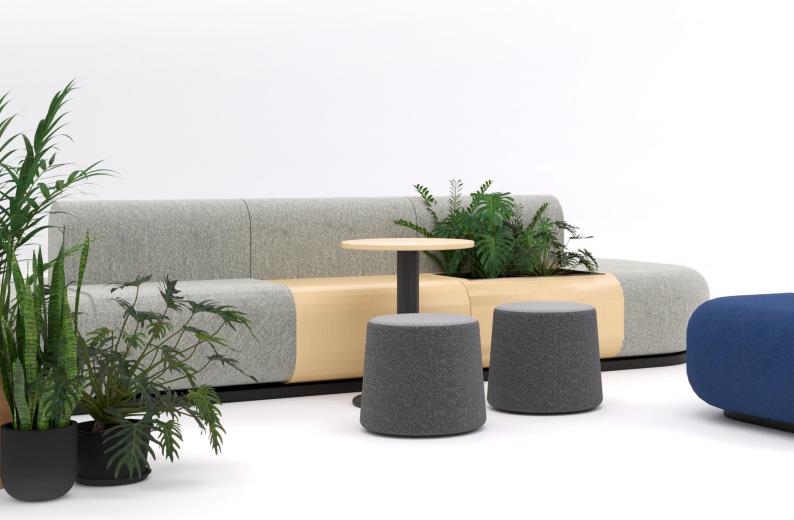

### Product Specifications

The Grove Sofa offers a modern, modular approach to commercial seating, fitting into any contemporary commercial space.

Featuring soft curves and edges, it incorporates current design trends to create a visually appealing and inviting atmosphere. The system includes matching plywood modular tables and planters, adding natural wood accents to enhance any setting. Built for durability, the Grove Range uses heavy-duty commercial fabric options suitable for 24-hour use, ensuring long-lasting performance and comfort. With 90° and 60° corners, this sofa system accommodates various plan layouts, providing flexibility for any environment. Available in both double-sided and single-sided configurations, the Grove Range meets specific sizing and collaboration needs.

The Grove Sofa combines style, functionality, and durability, making it an ideal choice for dynamic commercial spaces.