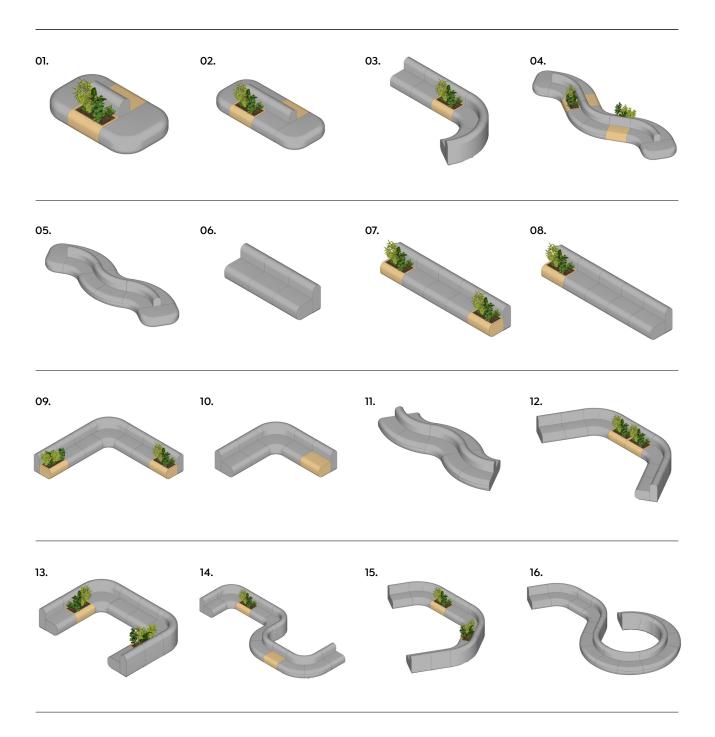

ching Plywood Modular Tables and Planters - Featuring built-in plywood planters and tables, adding functionality and natural accents to modern office spaces.

Heavy-duty commercial fabric options for 24-hour use -The Grove uses heavy-duty commercial fabric designed for 24-hour use, ensuring durability and long-lasting comfort.

90° and 60° corners

10 year warranty

Available in double-sided and single-sided configurations.

Accommodates various plan layouts for flexibility to fit any space.

#### **Finishes**

Timber Finish: Oak

#### **In Stock Fabric Options**



Spotted Ash Grey Wool Grey



#### Grove Sofa Modules





#### Grove Sofa Full Module Specifications



### Grove Sofa Full Module Specifications



### Grove Sofa Full Module Specifications



### Example **Configurations**