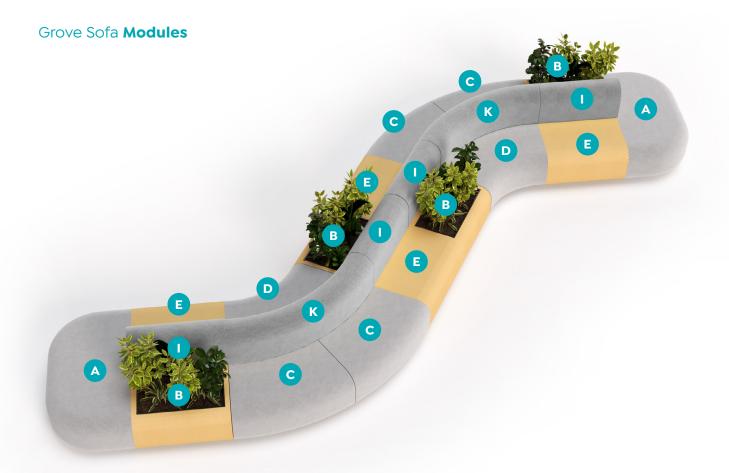

hancing contemporary commercial spaces with flexibility and style.

Soft Curves and Edges -Grove's soft curves reflect a modern design, enhancing contemporary office aesthetics with a soft look.

Matching Plywood Modular Tables and Planters - Featuring built-in plywood planters and tables, adding functionality and natural accents to modern office spaces.

Heavy-duty commercial fabric options for 24-hour use -The Grove uses heavy-duty commercial fabric designed for 24-hour use, ensuring durability and long-lasting comfort.

90° and 60° corners

10 year warranty

Available in double-sided and single-sided configurations.

Accommodates various plan layouts for flexibility to fit any space.

#### **Finishes**

Timber Finish: Oak

#### **In Stock Fabric Options**



Spotted Ash Grey Wool Grey



#### Grove Sofa Modules





#### Grove Sofa Full Module Specifications



### Grove Sofa Full Module Specifications



### Grove Sofa Full Module Specifications



### Example **Configurations**