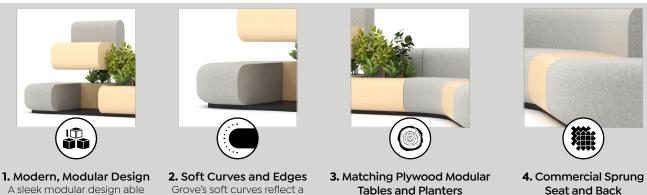

#### Key Features

Disclaimer: Plants not included with purchase.

A sleek modular design able to adapt to fill spaces perfectly in style.

Grove's soft curves and Edges Grove's soft curves reflect a modern design, enhancing contemporary office aesthetics with a soft & inviting look.

accents to offices spaces.

The Grove sofa is built with a commercial spring set and back design for 24 hour use and longlasting comfort.

#### **Standard Features**

Modern, modular design - A sleek, modular design, perfect for enhancing contemporary commercial spaces with flexibility and style.

Soft Curves and Edges -Grove's soft curves reflect a modern design, enhancing contemporary office aesthetics with a soft look.

Matching Plywood Modular Tables and Planters - Featuring built-in plywood planters and tables, adding functionality and natural accents to modern office spaces.

Heavy-duty commercial fabric options for 24-hour use -The Grove uses heavy-duty commercial fabric designed for 24-hour use, ensuring durability and long-lasting comfort.