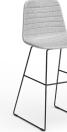

# Sofia Range.

Accentuate your workspace with Sofia, a meeting and a breakout chair that brings luxury and modernity to any commercial setting. Upholstered in eight stunning colours-four in premium PU Leather (Black, Russet Tan, Light Grey, Navy) and four in premium Sunday fabric by OTE (Pewter, Grey Mist, Steel Blue, Leaf)-Sofia is designed to impress. Choose from 4 different bases (Sled, Stool, Gas Lift, Gas Lift with Tilt) in sleek black or white finishes.

#### Sofia Stool