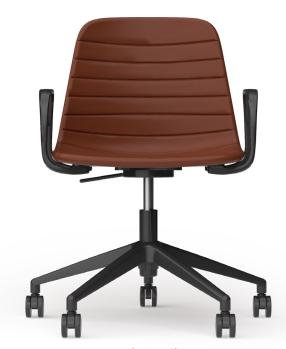

#### **Colour Options**

PU Leather

Sunday Fabric by OTE

Sofia Gas Lift Russet Tan PU Leather

Sofia Gas Lift Steel Blue Sunday Fabric

Sofia Sled Leaf Sunday Fabric

Sofia Gas Lift w/ Tilt Black PU Leather

**Sofia Stool** 

#### Sofia Gas Lift

| Seat H    | 455 - 520 mm | Seat H    | 455 - 520 mm |
|-----------|--------------|-----------|--------------|
| Seat W    | 520 mm       | Seat W    | 520 mm       |
| Seat D    | 430 mm       | Seat D    | 430 mm       |
| Overall W | 570 mm       | Overall W | 570 mm       |
| Overall D | 500 mm       | Overall D | 500 mm       |
| Overall H | 845 - 910 mm | Overall H | 845 - 910 mm |
|           |              |           |              |

#### Sofia Gas Lift