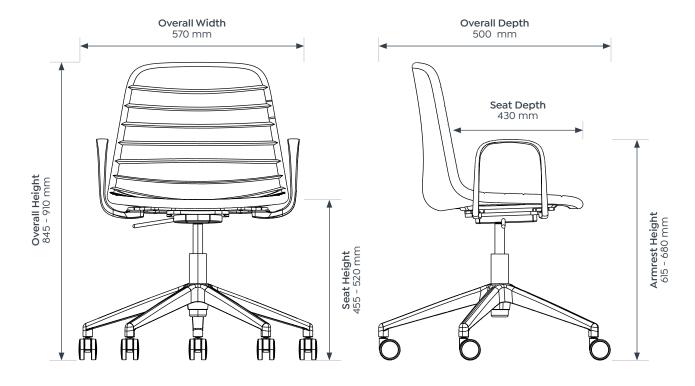

#### Sofia Gas Lift

| Seat H    | 455 - 520 mm | Seat H    | 455 - 520 mm |
|-----------|--------------|-----------|--------------|
| Seat W    | 520 mm       | Seat W    | 520 mm       |
| Seat D    | 430 mm       | Seat D    | 430 mm       |
| Overall W | 570 mm       | Overall W | 570 mm       |
| Overall D | 500 mm       | Overall D | 500 mm       |
| Overall H | 845 - 910 mm | Overall H | 845 - 910 mm |
|           |              |           |              |

#### Sofia Gas Lift