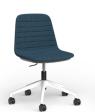

#### **Colour Options**

PU Leather

Sunday Fabric by OTE

Sofia Gas Lift Russet Tan PU Leather

Sofia Gas Lift Steel Blue Sunday Fabric

Sofia Sled Leaf Sunday Fabric

Sofia Gas Lift w/ Tilt Black PU Leather

**Sofia Stool** 