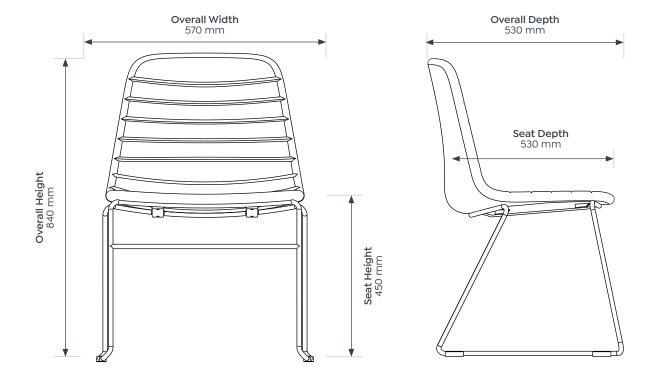

# **Sofia Sled**

| Sofia Gas Lift |        | Sofia Gas Lift with Tilt |         |
|----------------|--------|--------------------------|---------|
| Overall H      | 840 mm | Overall H                | 1156 mm |
| Overall D      | 530 mm | Overall D                | 635 mm  |
| Overall W      | 570 mm | Overall W                | 527 mm  |
| Seat D         | 530 mm | Seat D                   | 628 mm  |
| Seat W         | 570 mm | Seat W                   | 527 mm  |
| Seat H         | 450 mm | Seat H                   | 762 mm  |
|                |        |                          |         |

#### Sofia Sled