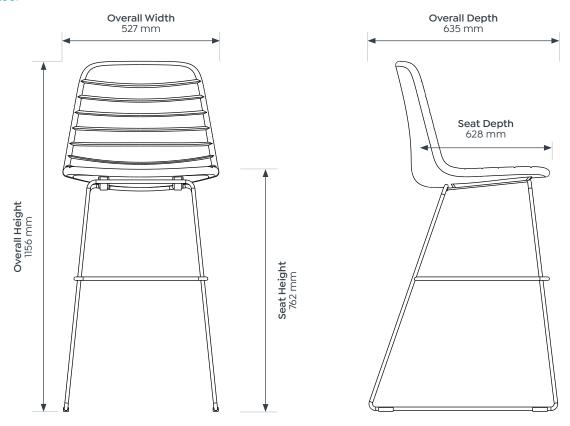

# **Sofia Sled**

| Sofia Gas Lift |        | Sofia Gas Lift with Tilt |         |
|----------------|--------|--------------------------|---------|
| Overall H      | 840 mm | Overall H                | 1156 mm |
| Overall D      | 530 mm | Overall D                | 635 mm  |
| Overall W      | 570 mm | Overall W                | 527 mm  |
| Seat D         | 530 mm | Seat D                   | 628 mm  |
| Seat W         | 570 mm | Seat W                   | 527 mm  |
| Seat H         | 450 mm | Seat H                   | 762 mm  |
|                |        |                          |         |

#### Sofia Gas Lift with Tilt