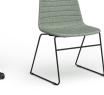

#### **Colour Options**

PU Leather

Sunday Fabric by OTE

Sofia Gas Lift Russet Tan PU Leather

Sofia Gas Lift Steel Blue Sunday Fabric

Sofia Sled Leaf Sunday Fabric

Sofia Gas Lift w/ Tilt Black PU Leather

**Sofia Stool** 

# **Sofia Sled**

| Sofia Gas Lift |        | Sofia Gas Lift with Tilt |         |
|----------------|--------|--------------------------|---------|
| Overall H      | 840 mm | Overall H                | 1156 mm |
| Overall D      | 530 mm | Overall D                | 635 mm  |
| Overall W      | 570 mm | Overall W                | 527 mm  |
| Seat D         | 530 mm | Seat D                   | 628 mm  |
| Seat W         | 570 mm | Seat W                   | 527 mm  |
| Seat H         | 450 mm | Seat H                   | 762 mm  |
|                |        |                          |         |

#### Sofia Sled