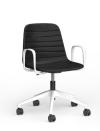

# Sofia Range.

Accentuate your workspace with Sofia, a meeting and a breakout chair that brings luxury and modernity to any commercial setting. Upholstered in eight stunning colours-four in premium PU Leather (Black, Russet Tan, Light Grey, Navy) and four in premium Sunday fabric by OTE (Pewter, Grey Mist, Steel Blue, Leaf)-Sofia is designed to impress. Choose from 4 different bases (Sled, Stool, Gas Lift, Gas Lift with Tilt) in sleek black or white finishes.

Exceptional Comfort: Crafted with high-quality materials for long-lasting

Optional Fixed Arm set for Sofia Gas Lift chairs.

Perfect for Any Setting: Ideal for conference rooms, training areas, meeting spaces, and waiting areas.

#### Sofia Gas Lift