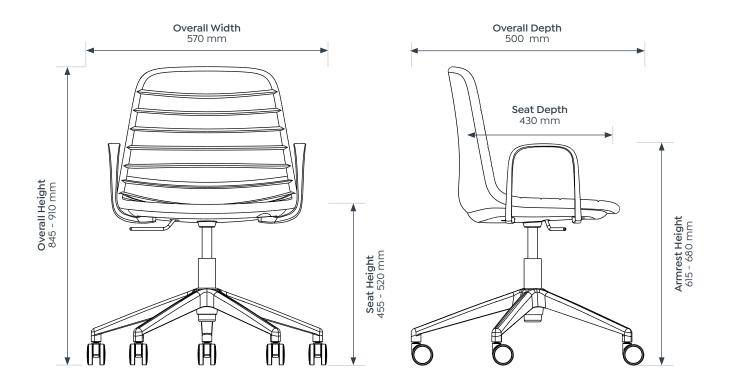

#### Sofia Gas Lift

| Seat H    | 455 - 520 mm | Seat H    | 455 - 520 mm |
|-----------|--------------|-----------|--------------|
| Seat W    | 520 mm       | Seat W    | 520 mm       |
| Seat D    | 430 mm       | Seat D    | 430 mm       |
| Overall W | 570 mm       | Overall W | 570 mm       |
| Overall D | 500 mm       | Overall D | 500 mm       |
| Overall H | 845 - 910 mm | Overall H | 845 - 910 mm |
|           |              |           |              |

#### Sofia Gas Lift